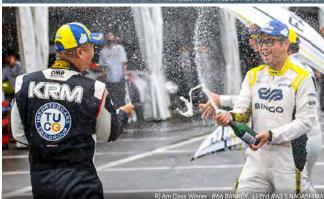

In the Am Class, meanwhile, #10 M. TAKAMI, competing for the first time in PCCJ this year, won nine out of the last ten races to take the class championship. In the final race, will #10 TAKAMI be able to celebrate his 10th win? Or will #63 S. NAGASHIMA, who is second in the point ranking and has one win this season, be able to mark his second win? Or will the #66 BANKCY and #5 C. MINGO be able to claim their first victory? There will be many points to watch out for.

#### Porsche Carrera Cup Japan 2022- Round 11 Race

In the ProAm Class, #9 TAKEI, who was fifth on the starting grid, started from the third place as the race resumed, with #98 IKARI lapping right behind him. #9 TAKEI defended his position to the end and took the chequered flag in third place, but a flying judgement at the start resulted in a 30-second penalty. As a result, #98 IKARI finished third overall and won the ProAm Class. In the Am Class, #10 TAKAMI lost a lot of positions due to the accident occurred on the second lap, so the heated battle for the win was between #66 BANKCY and #63 S. NAGASHIMA, and the two machines battled nose-to-tail until the final lap, but #66 BANKCY escaped in the end and won the class. #66 BANKCY was delighted with his first win of the season in the final race, saying as, "Nagashima was right on my tail, but I am glad I was able to hold on to my position until the end". Meanwhile, #63 NAGASHIMA expressed his disappointment by saying as, "I am disappointed that I could not pull out until the end."