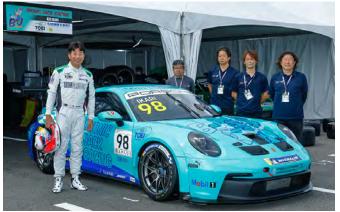

Veteran drivers, #98 IKARI, #77 M. HAMASAKI and the 2017 series champion #9 S. TAKEI are locked in a fierce battle in the ProAm Class. However, #98 IKARI' s two consecutive wins in the 9th and 10th races took him to 216 points, with #9 TAKEI in second place with 172 points and #77 Hamasaki in third place with 147 points, giving #98 IKARI the coveted class championship without waiting for the final race. As a result, the final race should be a battle without tactics considering point calculation.

The pole position for the ProAm Class was won by #98 IKARI, who has won the class champion this season, with a lap time of 2:05.365. "It is frustrating that I lost to TAKAMI of the Am Class

#### Porsche Carrera Cup Japan 2022 - Round 11 Qualify

again for the lap time. I am determined to keep my spirits up so that I can finish on the podium in 3rd place overall in the coming race," #98 IKARI said after the session. While #9 S. TAKEI, who finished 2nd in his class with a difference of 0.148 seconds, said, "Tomorrow' s race is the final race of the season, so I will attack by only thinking about winning." And this season' s Am Class champion in his first year of PCCJ, #10 M. TAKAMI set a new class course record of 2' 05.095, taking class pole position and 3rd place on the overall starting grid. "I felt good about driving in today' s qualifying session, and I was able to finish in 3rd place overall. The coming final race will have an awards ceremony based on the overall standings, so I want to finish higher than my qualifying position and stand on the podium," #10 TAKAMI expressed his high enthusiasm for the final race.

#### Porsche Carrera Cup Japan 2022 - Round 11 Race

Track condition: Cloudy / Dry, Air temp. 20°C, track temp. 23°C

The pole position for the 11th race of the PCCJ 2022 as the support race for the F1 Japanese Grand Prix, decided in the official qualifying session held the previous day on October 8th, was taken by #60 R. OGAWA in the Pro Class with a time of 2' 02.680, winning the fierce battle over #1 T. KONDO. In the ProAm Class, #98 IKARI took pole position in his class, 0.148 seconds ahead of #9 S. TAKEI. In the Am Class, #10 M. TAKAMI, who recorded a class course record of 2' 05.095, took the class pole position and will start from the third place overall on the starting grid.

#### Porsche Carrera Cup Japan 2022- Round 11 Race

In the ProAm Class, #9 TAKEI, who was fifth on the starting grid, started from the third place as the race resumed, with #98 IKARI lapping right behind him. #9 TAKEI defended his position to the end and took the chequered flag in third place, but a flying judgement at the start resulted in a 30-second penalty. As a result, #98 IKARI finished third overall and won the ProAm Class. In the Am Class, #10 TAKAMI lost a lot of positions due to the accident occurred on the second lap, so the heated battle for the win was between #66 BANKCY and #63 S. NAGASHIMA, and the two machines battled nose-to-tail until the final lap, but #66 BANKCY escaped in the end and won the class. #66 BANKCY was delighted with his first win of the season in the final race, saying as, "Nagashima was right on my tail, but I am glad I was able to hold on to my position until the end". Meanwhile, #63 NAGASHIMA expressed his disappointment by saying as, "I am disappointed that I could not pull out until the end."