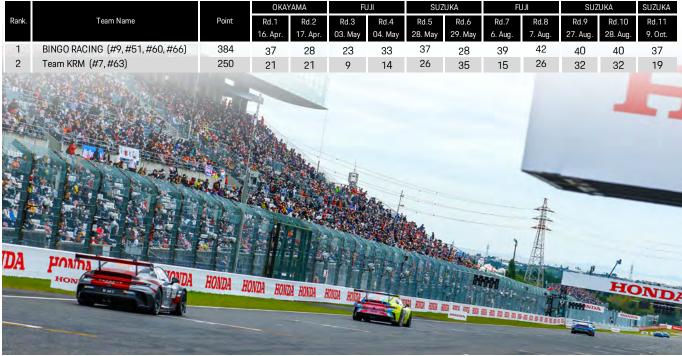

#### Porsche Carrera Cup Japan 2022 - Point Ranking (after All Rounds)

#### Pro Class Ranking

|  |       |         |               |       | OKAY     | /AMA     | Fl      | الال    | SUZ     | UKA     | FL      | الال    | SUZ      | UKA      | SUZUKA  |
|--|-------|---------|---------------|-------|----------|----------|---------|---------|---------|---------|---------|---------|----------|----------|---------|
|  | Rank. | Car No. | Driver Name   | Point | Rd.1     | Rd.2     | Rd.3    | Rd.4    | Rd.5    | Rd.6    | Rd.7    | Rd.8    | Rd.9     | Rd.10    | Rd.11   |
|  |       |         |               |       | 16. Apr. | 17. Apr. | 03. May | 04. May | 28. May | 29. May | 6. Aug. | 7. Aug. | 27. Aug. | 28. Aug. | 9. Oct. |
|  | 1     | 60      | Ryo OGAWA     | 247   | 25       | 20       | 17      | 25      | 25      | 20      | 25      | 25      | 20       | 20       | 25      |
|  | 2     | 1       | Tsubasa KONDO | 197   | 20       | 25       | 25      | 20      | 20      | 17      |         |         | 25       | 25       | 20      |
|  | 3     | 7       | Ryo YAMADA    | 70    | 14       | 14       |         |         | 17      | 25      |         |         |          |          |         |
|  | 4     | 91      | Sena YAMAMOTO | 20    |          |          |         |         |         |         | 20      | DNF     |          |          | DNF     |

#### ProAm Class Ranking

|       |         |                 |       | OKAY     | /AMA     | Fl      | الال    | SUZ     | UKA     | Fl      | الال    | SUZ      | UKA      | SUZUKA  |
|-------|---------|-----------------|-------|----------|----------|---------|---------|---------|---------|---------|---------|----------|----------|---------|
| Rank. | Car No. | Driver Name     | Point | Rd.1     | Rd.2     | Rd.3    | Rd.4    | Rd.5    | Rd.6    | Rd.7    | Rd.8    | Rd.9     | Rd.10    | Rd.11   |
|       |         |                 |       | 16. Apr. | 17. Apr. | 03. May | 04. May | 28. May | 29. May | 6. Aug. | 7. Aug. | 27. Aug. | 28. Aug. | 9. Oct. |
| 1     | 98      | IKARI           | 241   | 17       | 25       | 25      | 20      | 25      | 17      | 17      | 20      | 25       | 25       | 25      |
| 2     | 9       | Shinji TAKEI    | 189   | 25       | 17       |         |         | 20      | 20      | 25      | 25      | 20       | 20       | 17      |
| 3     | 77      | Masaru HAMASAKI | 167   | 20       | 20       | 20      | 25      | 17      | 25      | 20      | DNF     |          |          | 20      |

#### Am Class Ranking

|       |         |                   |       | OKAY     | /AMA     | Fl      | الال    | SUZ     | UKA     | FL      | الال    | SUZ      | UKA      | SUZUKA  |
|-------|---------|-------------------|-------|----------|----------|---------|---------|---------|---------|---------|---------|----------|----------|---------|
| Rank. | Car No. | Driver Name       | Point | Rd.1     | Rd.2     | Rd.3    | Rd.4    | Rd.5    | Rd.6    | Rd.7    | Rd.8    | Rd.9     | Rd.10    | Rd.11   |
|       |         |                   |       | 16. Apr. | 17. Apr. | 03. May | 04. May | 28. May | 29. May | 6. Aug. | 7. Aug. | 27. Aug. | 28. Aug. | 9. Oct. |
| 1     | 10      | MOTOKI TAKAMI     | 254   | 25       | 25       | 25      | 25      | 20      | 25      | 25      | 25      | 25       | 25       | 9       |
| 2     | 63      | Shigeto NAGASHIMA | 211   | 20       | 20       | 9       | 20      | 25      | 20      | 17      | 20      | 20       | 20       | 20      |
| 3     | 66      | BANKCY            | 149   | 14       | 17       | 8       | 17      |         |         | 20      | 14      | 17       | 17       | 25      |
| 4     | 5       | CASA MINGO        | 124   | 12       | 12       | 20      | 14      | 12      | 12      |         |         | 14       | 14       | 14      |
| 5     | 23      | Tomoyuki TAKIZAWA | 94    | 17       | 14       | 17      | 12      | 17      | 17      |         |         |          |          |         |
| 6     | 7       | IKEDA             | 92    |          |          | 10      | 10      |         |         | 14      | 17      | 12       | 12       | 17      |
| 7     | 51      | Tsugio HARUYAMA   | 86    | 9        | 9        | 12      | 8       | 10      | 14      | 12      | DNF     |          |          | 12      |
| 8     | 17      | KenRyu            | 77    | 10       | 10       | 14      | 9       | 14      | 10      |         |         |          |          | 10      |

#### Team Ranking

Pro Class Driver Team Name Pro Class Ryo OGAWA BINGO RACING Series Champion Ryo OGAWA BOO OGAWA BINGO RACING Series Champion Ryo OGAWA BOO OGAWA B

Porsche Carrera Cup Japan 2022 - 1st of Drivers Ranking (ProAm Class, Am Class)