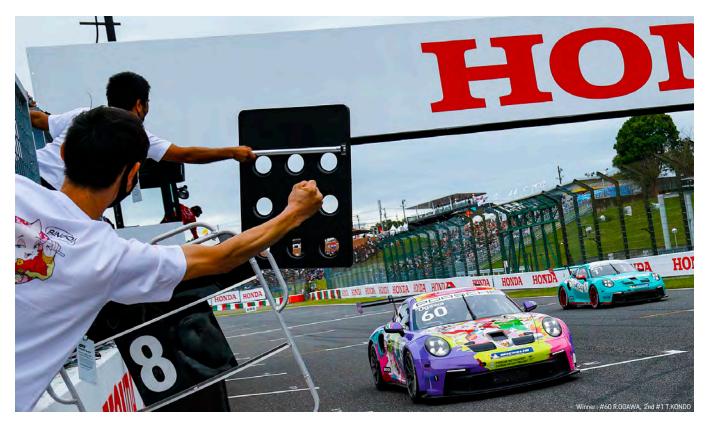

At 11:05 am, the formation lap for the 11th race started while the large crowd, who visited the Suzuka Circuit for the F1 Japanese Grand Prix, was watching. As all the 13 machines returned and lined up again on the starting grid after checking the track conditions and getting heat into their tyres, the race officially got underway as the red signals blacked out. The pole position driver #60 OGAWA made a good start and went through the first corner as the race leader, with #1 KONDO, in second place on the starting grid, chased hard but crashed into #60 OGAWA at the Degner Curve. As a result, the rear of #60

OGAWA's machine was slightly dented and the bonnet of #1 KONDO's machine showed signs of slamming. Then, an accident occurred on the first corner of the second lap as #10 TAKAMI and this year's Porsche Japan Junior driver #91 S. YAMAMOTO collided each other. As a result, the safety car was brought in, and the rest of machines formed up and slowly continued their laps. Unfortunately, #91 YAMAMOTO was forced to retire, but #10 TAKAMI returned to the pit to repair the machine and was able to return to the race.

The race restarted on the sixth lap as the safety car then returned to the pit. The race leading driver, #60 OGAWA, well defended his position again and took the chequered flag as the top by overcoming the pressure from #1 KONDO, who was aiming for an opportunity to overtake with his machine right behind #60 OGAWA. "I was able to hold off Kondo right to the end to take the win. Although the championship had been decided in the previous race, I am quite happy to finish the season with a win," #60 OGAWA reflected on the race with a satisfied smile. On the other hand, #1 KONDO was disappointed by saying as, "I did not give up and attacked until the end, but I could not overtake Ogawa" .