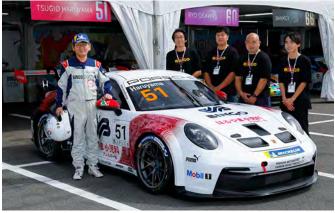

#### Porsche Carrera Cup Japan 2022 - F1 Japanese GP Support Race Entry Team Line up

Class Am Class
Driver Tsugio HARUYAMA
Entrant Name BINGO RACING

60

Class Pro Class
Driver Ryo OGAWA
Entrant Name BINGO RACING