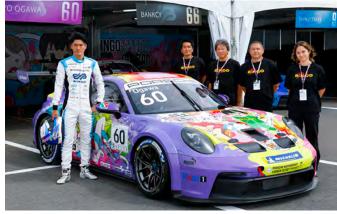

#### Porsche Carrera Cup Japan 2022 - F1 Japanese GP Support Race Entry Team Line up

Class Am Class
Driver Tsugio HARUYAMA
Entrant Name BINGO RACING

60

Class Pro Class
Driver Ryo OGAWA
Entrant Name BINGO RACING