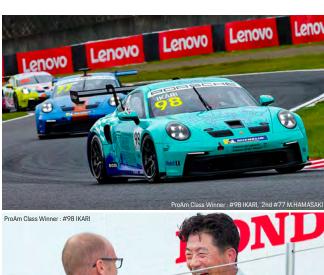

Veteran drivers, #98 IKARI, #77 M. HAMASAKI and the 2017 series champion #9 S. TAKEI are locked in a fierce battle in the ProAm Class. However, #98 IKARI' s two consecutive wins in the 9th and 10th races took him to 216 points, with #9 TAKEI in second place with 172 points and #77 Hamasaki in third place with 147 points, giving #98 IKARI the coveted class championship without waiting for the final race. As a result, the final race should be a battle without tactics considering point calculation.

The pole position for the ProAm Class was won by #98 IKARI, who has won the class champion this season, with a lap time of 2:05.365. "It is frustrating that I lost to TAKAMI of the Am Class

#### Porsche Carrera Cup Japan 2022- Round 11 Race

In the ProAm Class, #9 TAKEI, who was fifth on the starting grid, started from the third place as the race resumed, with #98 IKARI lapping right behind him. #9 TAKEI defended his position to the end and took the chequered flag in third place, but a flying judgement at the start resulted in a 30-second penalty. As a result, #98 IKARI finished third overall and won the ProAm Class. In the Am Class, #10 TAKAMI lost a lot of positions due to the accident occurred on the second lap, so the heated battle for the win was between #66 BANKCY and #63 S. NAGASHIMA, and the two machines battled nose-to-tail until the final lap, but #66 BANKCY escaped in the end and won the class. #66 BANKCY was delighted with his first win of the season in the final race, saying as, "Nagashima was right on my tail, but I am glad I was able to hold on to my position until the end". Meanwhile, #63 NAGASHIMA expressed his disappointment by saying as, "I am disappointed that I could not pull out until the end."