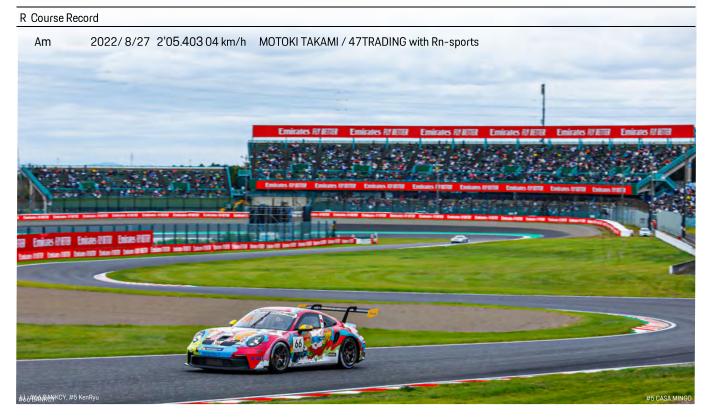

In the Am Class, meanwhile, #10 M. TAKAMI, competing for the first time in PCCJ this year, won nine out of the last ten races to take the class championship. In the final race, will #10 TAKAMI be able to celebrate his 10th win? Or will #63 S. NAGASHIMA, who is second in the point ranking and has one win this season, be able to mark his second win? Or will the #66 BANKCY and #5 C. MINGO be able to claim their first victory? There will be many points to watch out for.

#### Porsche Carrera Cup Japan 2022 - Round 11 Qualify

again for the lap time. I am determined to keep my spirits up so that I can finish on the podium in 3rd place overall in the coming race," #98 IKARI said after the session. While #9 S. TAKEI, who finished 2nd in his class with a difference of 0.148 seconds, said, "Tomorrow' s race is the final race of the season, so I will attack by only thinking about winning." And this season' s Am Class champion in his first year of PCCJ, #10 M. TAKAMI set a new class course record of 2' 05.095, taking class pole position and 3rd place on the overall starting grid. "I felt good about driving in today' s qualifying session, and I was able to finish in 3rd place overall. The coming final race will have an awards ceremony based on the overall standings, so I want to finish higher than my qualifying position and stand on the podium," #10 TAKAMI expressed his high enthusiasm for the final race.

# Porsche Carrera Cup Japan 2022 - Round 11 Qualify Result

Weather :Cloudy Track :Dry

| Pos | No Class C.P. Name |       | Name         | Team/Car          | Best Time                      | Gap        |       | Laps  |    |
|-----|--------------------|-------|--------------|-------------------|--------------------------------|------------|-------|-------|----|
| 1   | 60                 | Pro   | 1 /Ryo OGAWA |                   | SHOWA AUTO with BINGO RACING   | 2'02.680   |       |       | 5  |
| 2   | 1                  | Pro   | 2            | Tsubasa KONDO     | NIHON KIZAI PORSCHE            | 2'03.001   | 0.321 | 0.321 | 8  |
| 3   | 10                 | Am    | 1            | MOTOKI TAKAMI     | 47TRADING with Rn-sports       | R 2'05.095 | 2.415 | 2.094 | 9  |
| 4   | 98                 | ProAm | 1            | IKARI             | BJR PORSCHE                    | 2'05.365   | 2.685 | 0.270 | 9  |
| 5   | 9                  | ProAm | 2            | Shinji TAKEI      | BINGO RACING                   | 2'05.513   | 2.833 | 0.148 | 9  |
| 6   | 63                 | Am    | 2            | Shigeto NAGASHIMA | TUC GROUP & TeamKRM            | 2'05.749   | 3.069 | 0.236 | 9  |
| 7   | 66                 | Am    | 3            | BANKCY            | BINGO RACING                   | 2'06.300   | 3.620 | 0.551 | 7  |
| 8   | 77                 | ProAm | 3            | Masaru HAMASAKI   | VOING with VENTILER            | 2'06.330   | 3.650 | 0.030 | 5  |
| 9   | 91                 | Pro   | 3            | Sena YAMAMOTO     | Porsche Japan Junior Programme | 2'06.359   | 3.679 | 0.029 | 10 |
| 10  | 7                  | Am    | 4            | IKEDA             | HYPER WATER Racing Team        | 2'08.851   | 6.171 | 2.492 | 8  |
| 11  | 17                 | Am    | 5            | KenRyu            | W&T Gruppe GT3                 | 2'10.168   | 7.488 | 1.317 | 9  |
| 12  | 51                 | •     |              | Tsugio HARUYAMA   | BINGO RACING                   | 2'12.182   | 9.502 | 2.014 | 7  |
|     | 5                  | Am    |              | CASA MINGO        | Yougashiten CASA MINGO         | DNQ        |       |       | 0  |