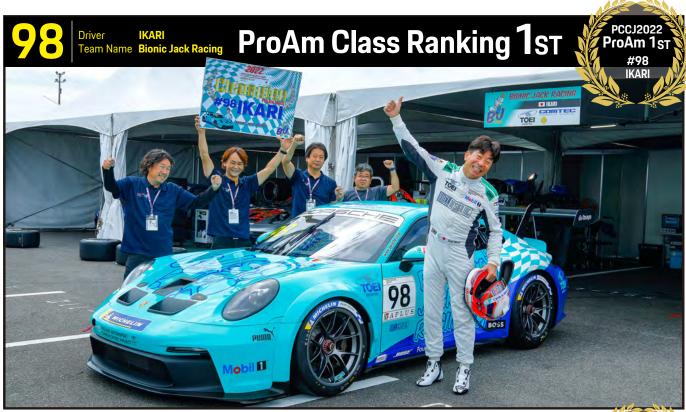

Veteran drivers, #98 IKARI, #77 M. HAMASAKI and the 2017 series champion #9 S. TAKEI are locked in a fierce battle in the ProAm Class. However, #98 IKARI' s two consecutive wins in the 9th and 10th races took him to 216 points, with #9 TAKEI in second place with 172 points and #77 Hamasaki in third place with 147 points, giving #98 IKARI the coveted class championship without waiting for the final race. As a result, the final race should be a battle without tactics considering point calculation.

#### Porsche Carrera Cup Japan 2022- Round 11 Race

In the ProAm Class, #9 TAKEI, who was fifth on the starting grid, started from the third place as the race resumed, with #98 IKARI lapping right behind him. #9 TAKEI defended his position to the end and took the chequered flag in third place, but a flying judgement at the start resulted in a 30-second penalty. As a result, #98 IKARI finished third overall and won the ProAm Class. In the Am Class, #10 TAKAMI lost a lot of positions due to the accident occurred on the second lap, so the heated battle for the win was between #66 BANKCY and #63 S. NAGASHIMA, and the two machines battled nose-to-tail until the final lap, but #66 BANKCY escaped in the end and won the class. #66 BANKCY was delighted with his first win of the season in the final race, saying as, "Nagashima was right on my tail, but I am glad I was able to hold on to my position until the end". Meanwhile, #63 NAGASHIMA expressed his disappointment by saying as, "I am disappointed that I could not pull out until the end."

#### ProAm Class Ranking

|       |         |                 |       | OKAY     | /AMA     | Fl      | الال    | SUZ     | UKA     | Fl      | الال    | SUZ      | UKA      | SUZUKA  |
|-------|---------|-----------------|-------|----------|----------|---------|---------|---------|---------|---------|---------|----------|----------|---------|
| Rank. | Car No. | Driver Name     | Point | Rd.1     | Rd.2     | Rd.3    | Rd.4    | Rd.5    | Rd.6    | Rd.7    | Rd.8    | Rd.9     | Rd.10    | Rd.11   |
|       |         |                 |       | 16. Apr. | 17. Apr. | 03. May | 04. May | 28. May | 29. May | 6. Aug. | 7. Aug. | 27. Aug. | 28. Aug. | 9. Oct. |
| 1     | 98      | IKARI           | 241   | 17       | 25       | 25      | 20      | 25      | 17      | 17      | 20      | 25       | 25       | 25      |
| 2     | 9       | Shinji TAKEI    | 189   | 25       | 17       |         |         | 20      | 20      | 25      | 25      | 20       | 20       | 17      |
| 3     | 77      | Masaru HAMASAKI | 167   | 20       | 20       | 20      | 25      | 17      | 25      | 20      | DNF     |          |          | 20      |