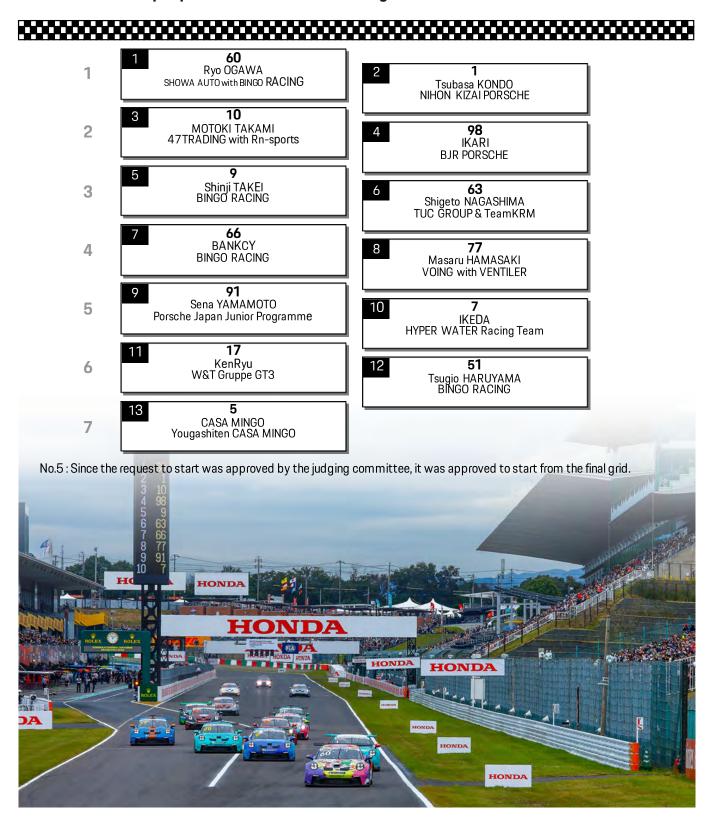

Start Time : 13:30'00 Finish Time : 14:00'00 Entry : 13 Start : 13

Red Flag: 13:33~13:41

Porsche Carrera Cup Japan 2022 - Round 11 Starting Grid

Fountain

#### Porsche Carrera Cup Japan 2022 - Round 11 Race

Track condition: Cloudy / Dry, Air temp. 20°C, track temp. 23°C

The pole position for the 11th race of the PCCJ 2022 as the support race for the F1 Japanese Grand Prix, decided in the official qualifying session held the previous day on October 8th, was taken by #60 R. OGAWA in the Pro Class with a time of 2' 02.680, winning the fierce battle over #1 T. KONDO. In the ProAm Class, #98 IKARI took pole position in his class, 0.148 seconds ahead of #9 S. TAKEI. In the Am Class, #10 M. TAKAMI, who recorded a class course record of 2' 05.095, took the class pole position and will start from the third place overall on the starting grid.

At 11:05 am, the formation lap for the 11th race started while the large crowd, who visited the Suzuka Circuit for the F1 Japanese Grand Prix, was watching. As all the 13 machines returned and lined up again on the starting grid after checking the track conditions and getting heat into their tyres, the race officially got underway as the red signals blacked out. The pole position driver #60 OGAWA made a good start and went through the first corner as the race leader, with #1 KONDO, in second place on the starting grid, chased hard but crashed into #60 OGAWA at the Degner Curve. As a result, the rear of #60