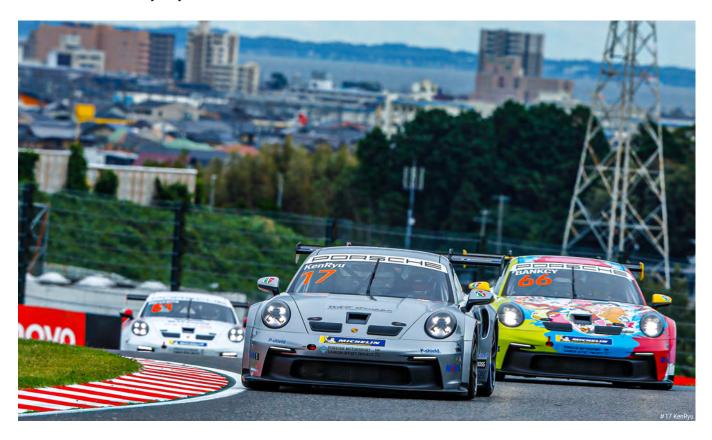

At 11:05 am, the formation lap for the 11th race started while the large crowd, who visited the Suzuka Circuit for the F1 Japanese Grand Prix, was watching. As all the 13 machines returned and lined up again on the starting grid after checking the track conditions and getting heat into their tyres, the race officially got underway as the red signals blacked out. The pole position driver #60 OGAWA made a good start and went through the first corner as the race leader, with #1 KONDO, in second place on the starting grid, chased hard but crashed into #60 OGAWA at the Degner Curve. As a result, the rear of #60

OGAWA's machine was slightly dented and the bonnet of #1 KONDO's machine showed signs of slamming. Then, an accident occurred on the first corner of the second lap as #10 TAKAMI and this year's Porsche Japan Junior driver #91 S. YAMAMOTO collided each other. As a result, the safety car was brought in, and the rest of machines formed up and slowly continued their laps. Unfortunately, #91 YAMAMOTO was forced to retire, but #10 TAKAMI returned to the pit to repair the machine and was able to return to the race.

#### Porsche Carrera Cup Japan 2022- Round 11 Race

In the ProAm Class, #9 TAKEI, who was fifth on the starting grid, started from the third place as the race resumed, with #98 IKARI lapping right behind him. #9 TAKEI defended his position to the end and took the chequered flag in third place, but a flying judgement at the start resulted in a 30-second penalty. As a result, #98 IKARI finished third overall and won the ProAm Class. In the Am Class, #10 TAKAMI lost a lot of positions due to the accident occurred on the second lap, so the heated battle for the win was between #66 BANKCY and #63 S. NAGASHIMA, and the two machines battled nose-to-tail until the final lap, but #66 BANKCY escaped in the end and won the class. #66 BANKCY was delighted with his first win of the season in the final race, saying as, "Nagashima was right on my tail, but I am glad I was able to hold on to my position until the end". Meanwhile, #63 NAGASHIMA expressed his disappointment by saying as, "I am disappointed that I could not pull out until the end."