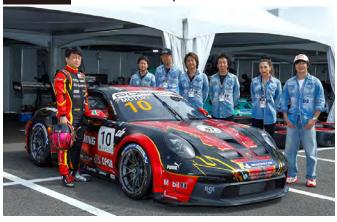

### Porsche Carrera Cup Japan 2022 - F1 Japanese GP Support Race Entry Team Line up

Class Pro Class
Driver Tsubasa KONDO
Entrant Name NK Racing

Class Am Class
Driver CASA MINGO
Entrant Name TEAM RIGHTWAY

Class Am Class
Driver IKEDA
Entrant Name Team KRM

Class ProAm Class
Driver Shinji TAKEI
Entrant Name BINGO RACING

Class Am Class
Driver MOTOKI TAKAMI
Entrant Name Rn-sports

Class Am Class
Driver KenRyu
Entrant Name W&T Gruppe