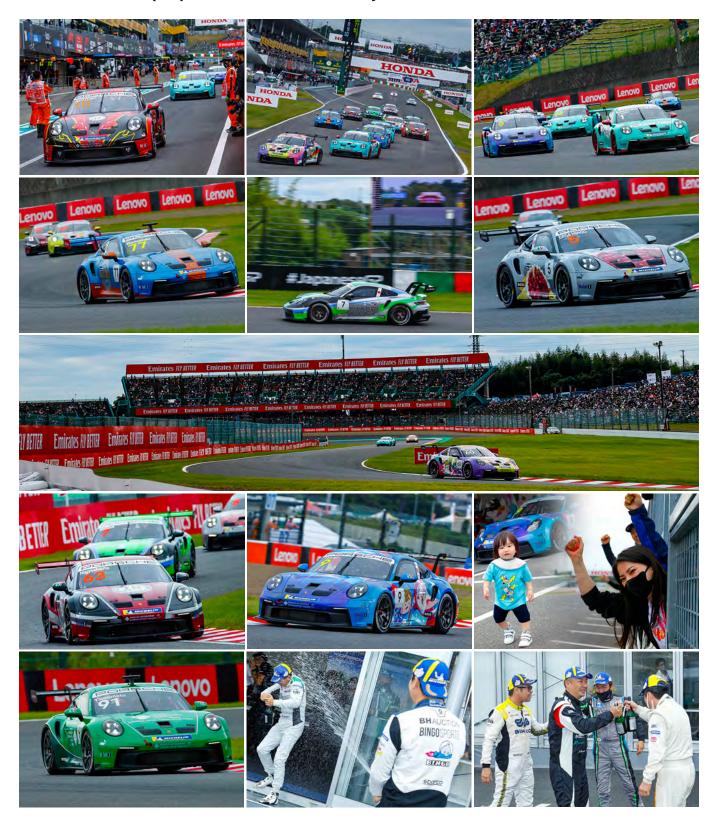

### Porsche Carrera Cup Japan 2022 - Round 11 Gallery

# Porsche Carrera Cup Japan 2022 - Round 11 Gallery