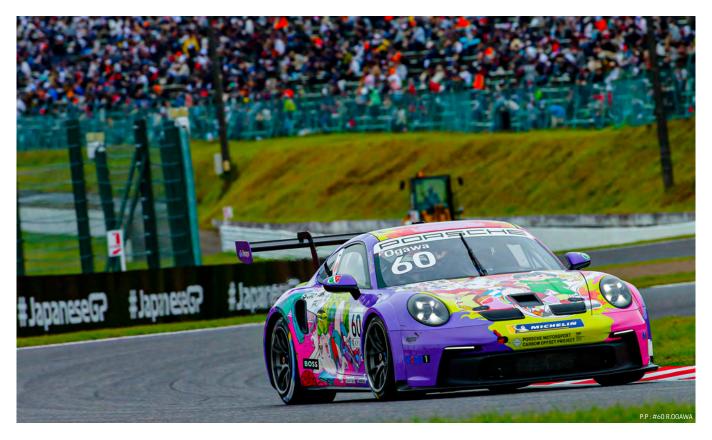

The official qualifying session on October 8th started at the scheduled time of 13:30 and all the 13 Cup machines entered the track at once. However, an accident involving the contact between #77 M. HAMASAKI and #5 C. MINGO caused the session to be temporarily red-flagged in order to recover the #5 MINGO's machine. And at 13:41, the time attack of the qualifying session was resumed, and the machines went back onto the track. First, this season's reigning champion #60 R. OGAWA took the lead with a lap time of 2' 02.680. With this

time as a target, all the drivers repeated their time attacks, but even the second-placed driver, #1 T. KONDO, was unable to break into the 2-second range with a lap time of 2' 03.001. The top two drivers were then unable to improve on their lap times and #60 OGAWA's pole position was confirmed accordingly. After the qualifying session, #60 OGAWA talked about his enthusiasm for the final race as, "I am happy to have won the qualifying duel with Kondo for the first time this season and take pole position. And I also beat my best time at Suzuka, so tomorrow I want to get a good start and finish the season with a win." #1 KONDO, in second place, meanwhile says as, "The track surface felt better than I expected after the F1 machines did their practice driving, but the internal pressure and settings of my machine did not go well, so I could not improv my lap time. In the coming race, it will be a battle for the start, so I want to make a good start." Meanwhile, this year's Porsche Japan Junior driver #91 S. YAMAMOTO was not able to improve his time as expected and will start from 9th place overall.

The race restarted on the sixth lap as the safety car then returned to the pit. The race leading driver, #60 OGAWA, well defended his position again and took the chequered flag as the top by overcoming the pressure from #1 KONDO, who was aiming for an opportunity to overtake with his machine right behind #60 OGAWA. "I was able to hold off Kondo right to the end to take the win. Although the championship had been decided in the previous race, I am quite happy to finish the season with a win," #60 OGAWA reflected on the race with a satisfied smile. On the other hand, #1 KONDO was disappointed by saying as, "I did not give up and attacked until the end, but I could not overtake Ogawa" .

#### Porsche Carrera Cup Japan 2022 - F1 Japanese GP Support Race Entry Team Line up

Class Am Class
Driver Tsugio HARUYAMA
Entrant Name BINGO RACING

60

Class Pro Class
Driver Ryo OGAWA
Entrant Name BINGO RACING