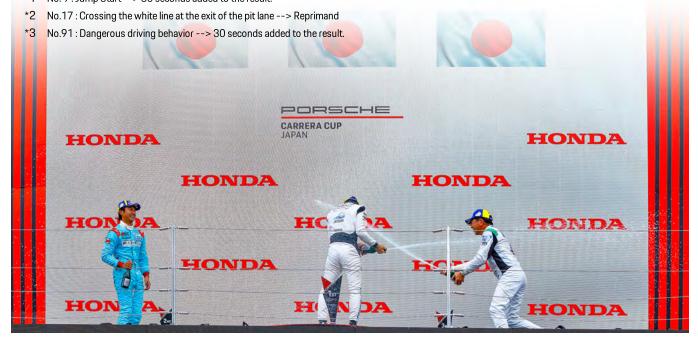

The race restarted on the sixth lap as the safety car then returned to the pit. The race leading driver, #60 OGAWA, well defended his position again and took the chequered flag as the top by overcoming the pressure from #1 KONDO, who was aiming for an opportunity to overtake with his machine right behind #60 OGAWA. "I was able to hold off Kondo right to the end to take the win. Although the championship had been decided in the previous race, I am quite happy to finish the season with a win," #60 OGAWA reflected on the race with a satisfied smile. On the other hand, #1 KONDO was disappointed by saying as, "I did not give up and attacked until the end, but I could not overtake Ogawa" .

#### Porsche Carrera Cup Japan 2022- Round 11 Race

In the ProAm Class, #9 TAKEI, who was fifth on the starting grid, started from the third place as the race resumed, with #98 IKARI lapping right behind him. #9 TAKEI defended his position to the end and took the chequered flag in third place, but a flying judgement at the start resulted in a 30-second penalty. As a result, #98 IKARI finished third overall and won the ProAm Class. In the Am Class, #10 TAKAMI lost a lot of positions due to the accident occurred on the second lap, so the heated battle for the win was between #66 BANKCY and #63 S. NAGASHIMA, and the two machines battled nose-to-tail until the final lap, but #66 BANKCY escaped in the end and won the class. #66 BANKCY was delighted with his first win of the season in the final race, saying as, "Nagashima was right on my tail, but I am glad I was able to hold on to my position until the end". Meanwhile, #63 NAGASHIMA expressed his disappointment by saying as, "I am disappointed that I could not pull out until the end."