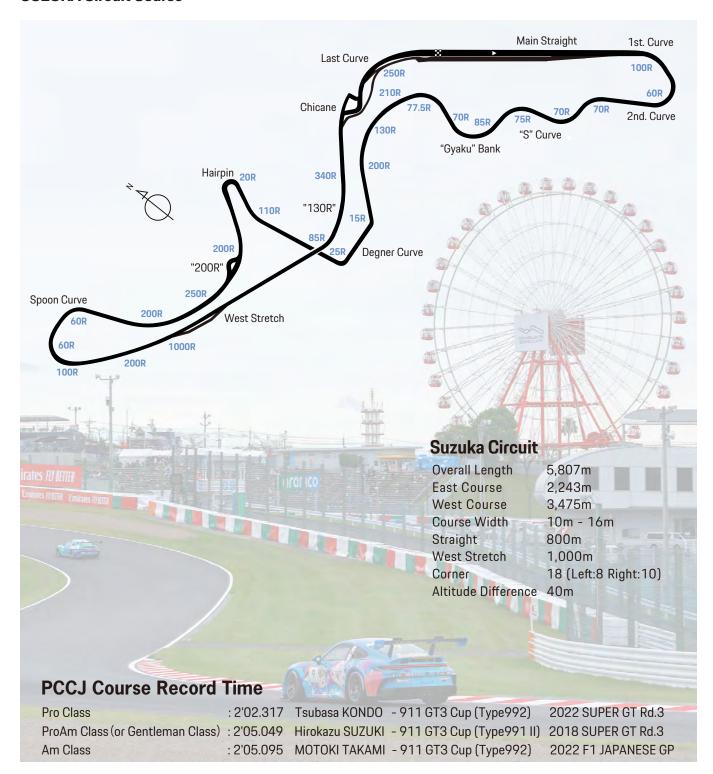

#### **SUZUKA Circuit Course**

The season finale, 11th race will be staged at the Suzuka Circuit, which will be held for the third time this season following the 9th and 10th races, but last time it was held at the end of August, so it will be the first PCCJ race at Suzuka in about a month. The Suzuka Circuit, with a total length of 5.807km, has a well-balanced layout of low-speed, medium-speed and high-speed corners, and is highly rated by many F1 drivers around the world. One of the attracting features of the circuit is its figure-eight layout, where the clockwise and counterclockwise turns are interchanged due to a multi-level intersection, which is a rarity in the world. And a major highlight of the race that cannot be overlooked is the battle at the 1st corner, where the machines enter by using the slipstream on the main straight in front of the grandstand from the exit of the last corner.