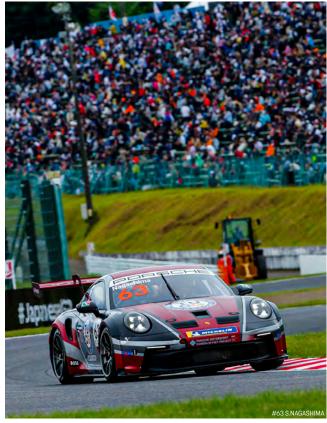

In the Am Class, meanwhile, #10 M. TAKAMI, competing for the first time in PCCJ this year, won nine out of the last ten races to take the class championship. In the final race, will #10 TAKAMI be able to celebrate his 10th win? Or will #63 S. NAGASHIMA, who is second in the point ranking and has one win this season, be able to mark his second win? Or will the #66 BANKCY and #5 C. MINGO be able to claim their first victory? There will be many points to watch out for.

#### Porsche Carrera Cup Japan 2022- Round 11 Race

In the ProAm Class, #9 TAKEI, who was fifth on the starting grid, started from the third place as the race resumed, with #98 IKARI lapping right behind him. #9 TAKEI defended his position to the end and took the chequered flag in third place, but a flying judgement at the start resulted in a 30-second penalty. As a result, #98 IKARI finished third overall and won the ProAm Class. In the Am Class, #10 TAKAMI lost a lot of positions due to the accident occurred on the second lap, so the heated battle for the win was between #66 BANKCY and #63 S. NAGASHIMA, and the two machines battled nose-to-tail until the final lap, but #66 BANKCY escaped in the end and won the class. #66 BANKCY was delighted with his first win of the season in the final race, saying as, "Nagashima was right on my tail, but I am glad I was able to hold on to my position until the end". Meanwhile, #63 NAGASHIMA expressed his disappointment by saying as, "I am disappointed that I could not pull out until the end."