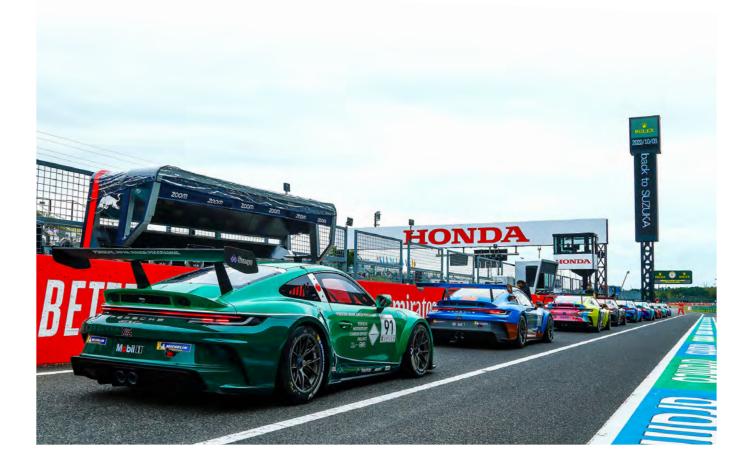

At 11:05 am, the formation lap for the 11th race started while the large crowd, who visited the Suzuka Circuit for the F1 Japanese Grand Prix, was watching. As all the 13 machines returned and lined up again on the starting grid after checking the track conditions and getting heat into their tyres, the race officially got underway as the red signals blacked out. The pole position driver #60 OGAWA made a good start and went through the first corner as the race leader, with #1 KONDO, in second place on the starting grid, chased hard but crashed into #60 OGAWA at the Degner Curve. As a result, the rear of #60

OGAWA's machine was slightly dented and the bonnet of #1 KONDO's machine showed signs of slamming. Then, an accident occurred on the first corner of the second lap as #10 TAKAMI and this year's Porsche Japan Junior driver #91 S. YAMAMOTO collided each other. As a result, the safety car was brought in, and the rest of machines formed up and slowly continued their laps. Unfortunately, #91 YAMAMOTO was forced to retire, but #10 TAKAMI returned to the pit to repair the machine and was able to return to the race.

The race restarted on the sixth lap as the safety car then returned to the pit. The race leading driver, #60 OGAWA, well defended his position again and took the chequered flag as the top by overcoming the pressure from #1 KONDO, who was aiming for an opportunity to overtake with his machine right behind #60 OGAWA. "I was able to hold off Kondo right to the end to take the win. Although the championship had been decided in the previous race, I am quite happy to finish the season with a win," #60 OGAWA reflected on the race with a satisfied smile. On the other hand, #1 KONDO was disappointed by saying as, "I did not give up and attacked until the end, but I could not overtake Ogawa" .