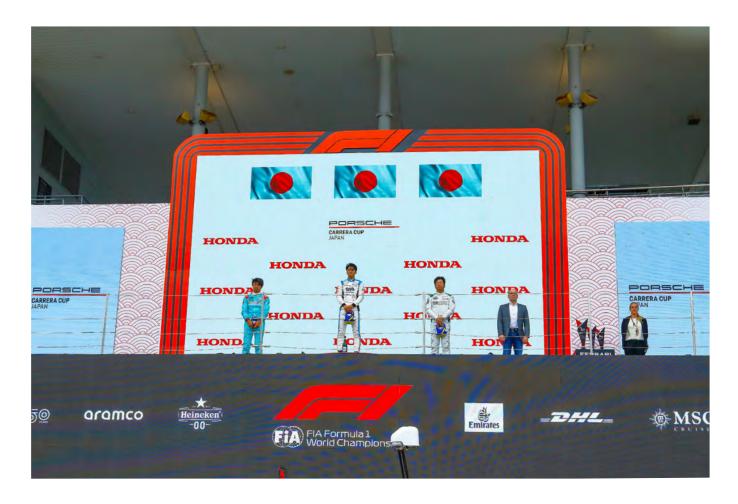

The race restarted on the sixth lap as the safety car then returned to the pit. The race leading driver, #60 OGAWA, well defended his position again and took the chequered flag as the top by overcoming the pressure from #1 KONDO, who was aiming for an opportunity to overtake with his machine right behind #60 OGAWA. "I was able to hold off Kondo right to the end to take the win. Although the championship had been decided in the previous race, I am quite happy to finish the season with a win," #60 OGAWA reflected on the race with a satisfied smile. On the other hand, #1 KONDO was disappointed by saying as, "I did not give up and attacked until the end, but I could not overtake Ogawa" .

#### Porsche Carrera Cup Japan 2022- Round 11 Race

In the ProAm Class, #9 TAKEI, who was fifth on the starting grid, started from the third place as the race resumed, with #98 IKARI lapping right behind him. #9 TAKEI defended his position to the end and took the chequered flag in third place, but a flying judgement at the start resulted in a 30-second penalty. As a result, #98 IKARI finished third overall and won the ProAm Class. In the Am Class, #10 TAKAMI lost a lot of positions due to the accident occurred on the second lap, so the heated battle for the win was between #66 BANKCY and #63 S. NAGASHIMA, and the two machines battled nose-to-tail until the final lap, but #66 BANKCY escaped in the end and won the class. #66 BANKCY was delighted with his first win of the season in the final race, saying as, "Nagashima was right on my tail, but I am glad I was able to hold on to my position until the end". Meanwhile, #63 NAGASHIMA expressed his disappointment by saying as, "I am disappointed that I could not pull out until the end."

#### Porsche Carrera Cup Japan 2022 - Round 11 Race Result

Weather: Cloudy Track:Dry

|             |                                                                          |            |         |                   |                                         |     |            |        |        | Track .Dry |  |
|-------------|--------------------------------------------------------------------------|------------|---------|-------------------|-----------------------------------------|-----|------------|--------|--------|------------|--|
| Pos         | No                                                                       | Class      | C.P.    | Nam               | Team/Car                                | Lap | Total Time | Gap    |        | Best Time  |  |
| 1           | 60                                                                       | Pro        | 1       | Ryo OGAWA         | SHOWA AUTO with BINGO RACING            | 10  | 23'59.428  |        |        | 2'04.943   |  |
| 2           | 1                                                                        | Pro        | 2       | Tsubasa KONDO     | NIHON KIZAI PORSCHE                     | 10  | 23'59.695  | 0.267  | 0.267  | 2'04.858   |  |
| 3           | 98                                                                       | ProAm      | 1       | IKARI             | BJR PORSCHE                             | 10  | 24'10.298  | 10.870 | 10.603 | 2'07.091   |  |
| 4           | 77                                                                       | ProAm      | 2       | Masaru HAMASAKI   | VOING with VENTILER                     | 10  | 24'16.256  | 16.828 | 5.958  | 2'07.601   |  |
| 5           | 66                                                                       | Am         | 1       | BANKCY            | BINGO RACING                            | 10  | 24'16.803  | 17.375 | 0.547  | 2'07.573   |  |
| 6           | 63                                                                       | Am         | 2       | Shigeto NAGASHIMA | TUC GROUP & TeamKRM                     | 10  | 24'17.022  | 17.594 | 0.219  | 2'07.191   |  |
| 7           | 7                                                                        | Am         | 3       | IKEDA             | HYPER WATER Racing Team                 | 10  | 24'25.022  | 25.594 | 8.000  | 2'08.629   |  |
| 8           | 5                                                                        | Am         | 4       | CASA MINGO        | Yougashiten CASA MINGO                  | 10  | 24'25.335  | 25.907 | 0.313  | 2'08.339   |  |
| * 7         | 9                                                                        | ProAm      | 3       | Shinji TAKEI      | BINGO RACING                            | 10  | 24'40.011  | 40.583 | 14.676 | 2'07.289   |  |
| 10          | 51                                                                       | Am         | 5       | Tsugio HARUYAMA   | BINGO RACING                            | 10  | 24'50.653  | 51.225 | 10.642 | 2'12.941   |  |
| <b>*1</b> 1 | 17                                                                       | Am         | 6       | KenRyu            | W&T Gruppe GT3                          | 10  | 24'51.131  | 51.703 | 0.478  | 2'12.806   |  |
| 12          | 10                                                                       | Am         | 7       | МОТОКІ ТАКАМІ     | 47TRADING with Rn-sports                | 7   | 24'02.438  | 3Laps  | 3Laps  | 2'07.466   |  |
| DNF         | 91                                                                       | Pro        |         | Sena YAMAMOTO     | Porsche Japan Junior Programme          | 1   | 2'50.678   | 9Laps  | 6Laps  | -          |  |
| Fastest     | Lap                                                                      |            |         |                   |                                         |     |            |        |        |            |  |
| Pro         |                                                                          | 2'04.858 ( | 6 / 10) | 167.432 km/h 1    | Tsubasa KONDO / NIHON KIZAI PORSCHE     |     |            |        |        |            |  |
| ProA        | <b>∖</b> m                                                               | 2'07.091 ( | 7 / 10) | 164.490 km/h 98   | IKARI / BJR PORSCHE                     |     |            |        |        |            |  |
| Am          |                                                                          | 2'07.191 ( | 7 / 10) | 164.361 km/h 63   | Shigeto Nagashima / TUC GROUP & TeamKRN | 1   |            |        |        |            |  |
| Start Ti    | Start Time : 11:09'02 Finish Time : 11:33'01 Entry : 13 Start : 13 Finis |            |         |                   |                                         |     |            |        |        |            |  |
| _           |                                                                          |            |         |                   |                                         |     |            |        |        |            |  |