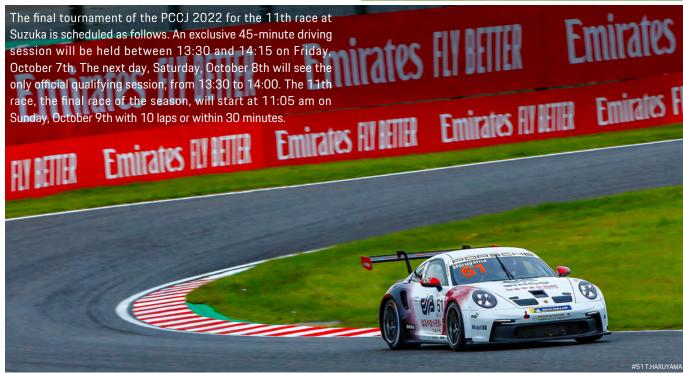

The 11th race, the final race of the PCCJ 2021 season, is scheduled to start at 11:05 am on Sunday, October 9th with 10 laps or within 30 minutes. Since this is the final race of the season and also the support race for the Formula 1 Japanese Grand Prix, all the drivers should be surely showing more enthusiasm than usual.

#### Porsche Carrera Cup Japan 2022 - Round 11 Race

Track condition: Cloudy / Dry, Air temp. 20°C, track temp. 23°C

The pole position for the 11th race of the PCCJ 2022 as the support race for the F1 Japanese Grand Prix, decided in the official qualifying session held the previous day on October 8th, was taken by #60 R. OGAWA in the Pro Class with a time of 2' 02.680, winning the fierce battle over #1 T. KONDO. In the ProAm Class, #98 IKARI took pole position in his class, 0.148 seconds ahead of #9 S. TAKEI. In the Am Class, #10 M. TAKAMI, who recorded a class course record of 2' 05.095, took the class pole position and will start from the third place overall on the starting grid.

At 11:05 am, the formation lap for the 11th race started while the large crowd, who visited the Suzuka Circuit for the F1 Japanese Grand Prix, was watching. As all the 13 machines returned and lined up again on the starting grid after checking the track conditions and getting heat into their tyres, the race officially got underway as the red signals blacked out. The pole position driver #60 OGAWA made a good start and went through the first corner as the race leader, with #1 KONDO, in second place on the starting grid, chased hard but crashed into #60 OGAWA at the Degner Curve. As a result, the rear of #60