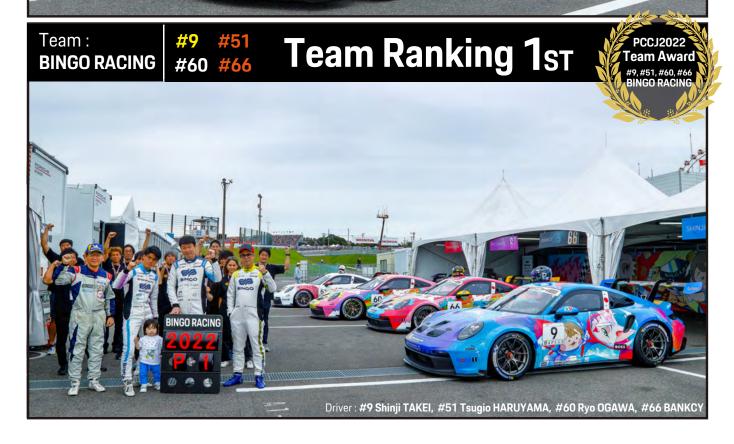

#### Team Ranking

Pro Class Driver Team Name Pro Class Ryo OGAWA BINGO RACING Series Champion Ryo OGAWA BOO OGAWA BINGO RACING Series Champion Ryo OGAWA BOO OGAWA B

Porsche Carrera Cup Japan 2022 - 1st of Drivers Ranking (ProAm Class, Am Class)