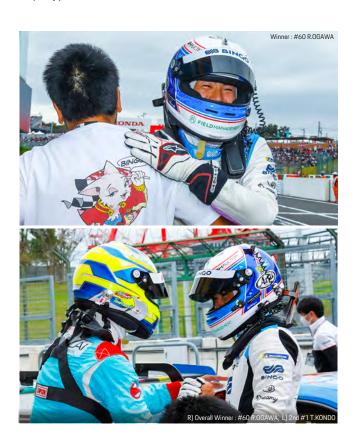

The race restarted on the sixth lap as the safety car then returned to the pit. The race leading driver, #60 OGAWA, well defended his position again and took the chequered flag as the top by overcoming the pressure from #1 KONDO, who was aiming for an opportunity to overtake with his machine right behind #60 OGAWA. "I was able to hold off Kondo right to the end to take the win. Although the championship had been decided in the previous race, I am quite happy to finish the season with a win," #60 OGAWA reflected on the race with a satisfied smile. On the other hand, #1 KONDO was disappointed by saying as, "I did not give up and attacked until the end, but I could not overtake Ogawa" .

#### Porsche Carrera Cup Japan 2022- Round 11 Race

In the ProAm Class, #9 TAKEI, who was fifth on the starting grid, started from the third place as the race resumed, with #98 IKARI lapping right behind him. #9 TAKEI defended his position to the end and took the chequered flag in third place, but a flying judgement at the start resulted in a 30-second penalty. As a result, #98 IKARI finished third overall and won the ProAm Class. In the Am Class, #10 TAKAMI lost a lot of positions due to the accident occurred on the second lap, so the heated battle for the win was between #66 BANKCY and #63 S. NAGASHIMA, and the two machines battled nose-to-tail until the final lap, but #66 BANKCY escaped in the end and won the class. #66 BANKCY was delighted with his first win of the season in the final race, saying as, "Nagashima was right on my tail, but I am glad I was able to hold on to my position until the end". Meanwhile, #63 NAGASHIMA expressed his disappointment by saying as, "I am disappointed that I could not pull out until the end."