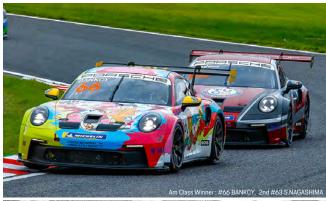

In the Am Class, meanwhile, #10 M. TAKAMI, competing for the first time in PCCJ this year, won nine out of the last ten races to take the class championship. In the final race, will #10 TAKAMI be able to celebrate his 10th win? Or will #63 S. NAGASHIMA, who is second in the point ranking and has one win this season, be able to mark his second win? Or will the #66 BANKCY and #5 C. MINGO be able to claim their first victory? There will be many points to watch out for.

#### Porsche Carrera Cup Japan 2022- Round 11 Race

In the ProAm Class, #9 TAKEI, who was fifth on the starting grid, started from the third place as the race resumed, with #98 IKARI lapping right behind him. #9 TAKEI defended his position to the end and took the chequered flag in third place, but a flying judgement at the start resulted in a 30-second penalty. As a result, #98 IKARI finished third overall and won the ProAm Class. In the Am Class, #10 TAKAMI lost a lot of positions due to the accident occurred on the second lap, so the heated battle for the win was between #66 BANKCY and #63 S. NAGASHIMA, and the two machines battled nose-to-tail until the final lap, but #66 BANKCY escaped in the end and won the class. #66 BANKCY was delighted with his first win of the season in the final race, saying as, "Nagashima was right on my tail, but I am glad I was able to hold on to my position until the end". Meanwhile, #63 NAGASHIMA expressed his disappointment by saying as, "I am disappointed that I could not pull out until the end."