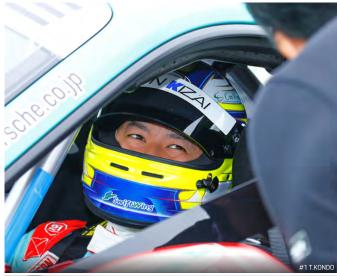

### Porsche Carrera Cup Japan 2022 - F1 Japanese GP Support Race Entry Team Line up

Class Pro Class
Driver Tsubasa KONDO
Entrant Name NK Racing

Class Am Class
Driver CASA MINGO
Entrant Name TEAM RIGHTWAY