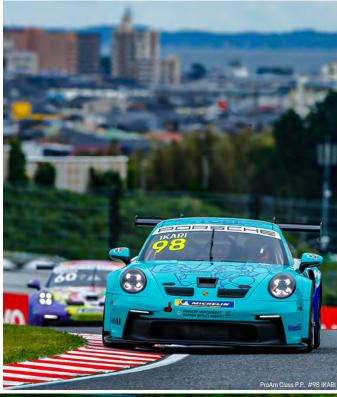

Veteran drivers, #98 IKARI, #77 M. HAMASAKI and the 2017 series champion #9 S. TAKEI are locked in a fierce battle in the ProAm Class. However, #98 IKARI' s two consecutive wins in the 9th and 10th races took him to 216 points, with #9 TAKEI in second place with 172 points and #77 Hamasaki in third place with 147 points, giving #98 IKARI the coveted class championship without waiting for the final race. As a result, the final race should be a battle without tactics considering point calculation.

#### Porsche Carrera Cup Japan 2022- Round 11 Race

In the ProAm Class, #9 TAKEI, who was fifth on the starting grid, started from the third place as the race resumed, with #98 IKARI lapping right behind him. #9 TAKEI defended his position to the end and took the chequered flag in third place, but a flying judgement at the start resulted in a 30-second penalty. As a result, #98 IKARI finished third overall and won the ProAm Class. In the Am Class, #10 TAKAMI lost a lot of positions due to the accident occurred on the second lap, so the heated battle for the win was between #66 BANKCY and #63 S. NAGASHIMA, and the two machines battled nose-to-tail until the final lap, but #66 BANKCY escaped in the end and won the class. #66 BANKCY was delighted with his first win of the season in the final race, saying as, "Nagashima was right on my tail, but I am glad I was able to hold on to my position until the end". Meanwhile, #63 NAGASHIMA expressed his disappointment by saying as, "I am disappointed that I could not pull out until the end."