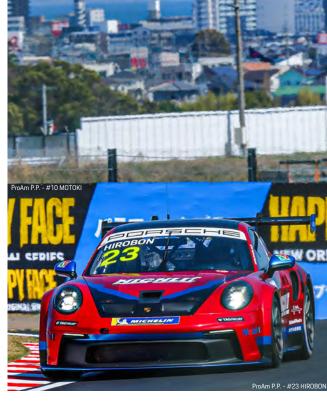

In the ProAm Class, #23 HIROBON, who is competing as a reserve driver for the #23 machine, won pole position with a class record lap time of 2' 03.029. "There are still some things I am not used to with the car, so I think I could have improved my time. In the coming race, I will try not to make any mistakes at the start," he said after the session. Second place in the class was taken by #66 BANKCY, who will be competing in the ProAm Class from this season, and third place was taken by last year' s class champion, #9 S. TAKEI. The time differences between the three drivers were also very close, so it will be hard to take your eyes off the battle in the coming race.

The starting grid for the second race was decided by the second-best lap times in the qualifying session, and the overall pole position was taken by #7 URABE, the ProAm Class by #23 HIROBON, and the Am Class by #16 Hiro.

In the ProAm Class, #23 HIROBON won the first class victory in the PCCJ, in which he participated for the first time as a reserve driver, after successfully making a restart. "I am really happy to have won the race without making any mistakes at the start. I hope to keep up this momentum and win again tomorrow," said #23 HIROBON, expressing his delight. The second place went to #66 BANKCY, and the third place to #77 M. HAMASAKI.

In the ProAm Class, #23 HIROBON, who had gambled on slick tyres, dropped down the order at the start, and #10 MOTOKI also got off to a slow start, so #66 BANKCY took the lead in the class. #66 BANKCY drove steadily towards the finish line, and this year, having stepped up to the ProAm Class, he achieved his first class victory. "I am very happy to have won, but the tyres were in a pretty bad condition towards the end. I would like to keep up this momentum and do my best at the next Okayama round," said #66 BANKCY, expressing his joy. The second place was #10 MOTOKI, and the third place was #23 HIROBON.