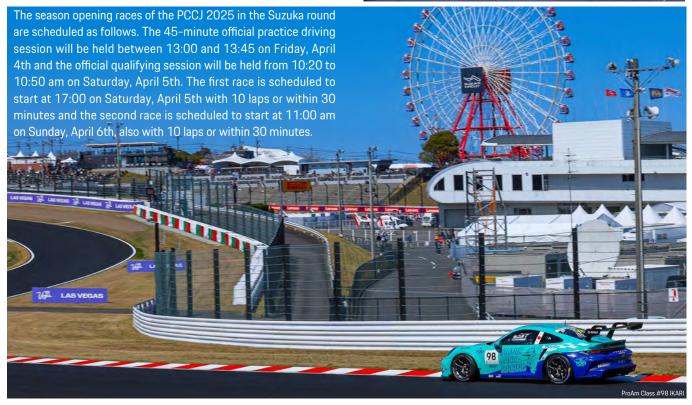

As this season's opening race, the first race is scheduled to start at 17:00 on Saturday, April 5th with 10 laps or within 30 minutes. Attention is focused on which driver will win the season opening race. And the second race is scheduled to start at 11:00 am on Sunday, April 6th, also with 10 laps or within 30 minutes.