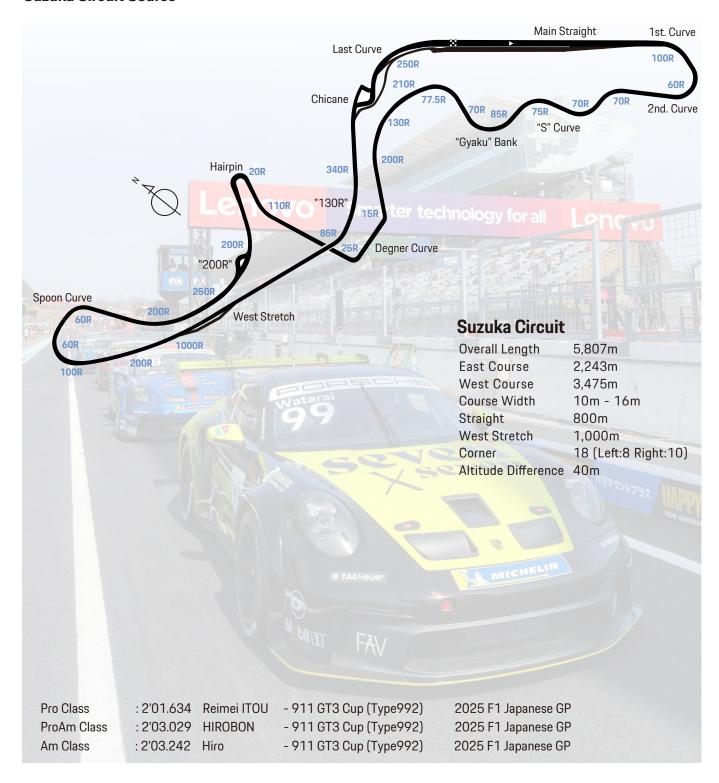

#### Suzuka Circuit Course

with the support races for the FIA World Endurance Championship (WEC) in September.

The stage for the season opening races, the Suzuka Circuit is a 5.807 km long international circuit with a well-balanced layout of low-speed, medium-speed and high-speed corners. The course layout features a figure-eight shape with multi-level intersections and interchanging right- and left-hand turns, making it a circuit that is highly rated by F1 drivers. The PCCJ drivers competing on that stage are divided into three classes: "Pro Class (Pro)" (white numbers), "ProAm Class (ProAm)" (yellow numbers) and "Am Class (Am)" (orange numbers). Therefore, the races will be run as mixed classes. And, this year's Suzuka F1 event will be the first time in 12 years since 2013 that two races will be held, so the starting grids for the first race will be decided by the best lap times of the qualifying session, and the starting grids for the second race will be decided by the second-best lap times of the qualifying session.