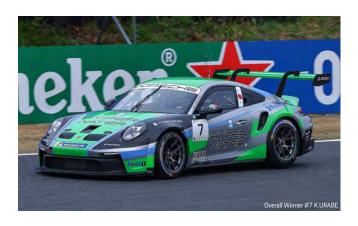

in, with the remaining 13 machines forming a line and completing laps. Then, the light of the Safety Car went out on the fourth lap and the race was resumed from the fifth lap. The race leader, #60 ITOU, calmly made a good restart, but #7 URABE, in second place, was right behind him, seeking for his chance. Then, in the Chicane Corner, #7 URABE challenged #60 ITOU and brilliantly took the lead at the final corner, while #78 KiMURA, who was in third place, also passed #60 ITOU to move up to second place. After taking the lead, #7 URABE increased the pace and gradually widened the gap between himself and the second-placed machine and below, achieving his first win in his very first PCCJ race. #7 URABE expressed his joy, saying, "I was not able to overtake Itou at the start, but I wathed carefully his movements from behind and decided on the point to make my move, aimed for that spot, and was able to take the lead. I am happy that I was able to get off to a good start to the season, so I will do my best to win again tomorrow." Meanwhile, #78 KIMURA, who was running in second place, made a mistake at the Degner Corner on the ninth lap, allowing #60 ITOU and #99 T. WATARAI to get ahead. In the battle for second place, #60 ITOU managed to pull away, and he was full of enthusiasm,

The second race of the PCCJ 2025 is scheduled to start at 11:00 am on Sunday, April 6th, also with 10 laps or within 30 minutes. The pole positions in each class will be #7 URABE in the Overall Class, #23 HIROBON in the ProAm Class and #16 Hiro in the Am Class. The coming second race is expected to be an even more intense battle than the season opening race.