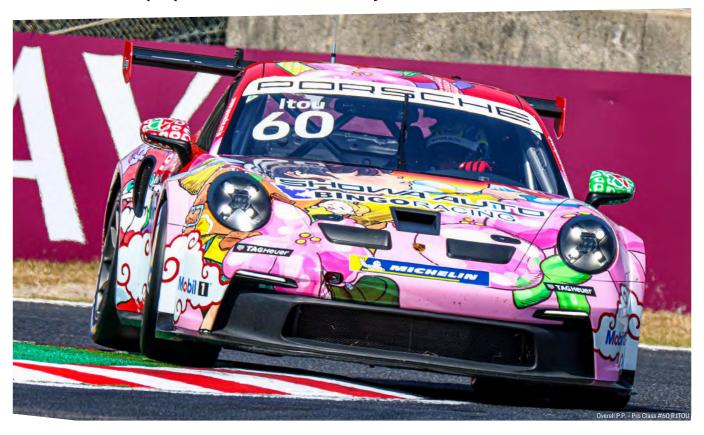

The focus in the Pro Class will be on how #60 R. ITOU, who has experience of competing in the GT300 Class of the SUPER GT Series and won the PCCJ championship last season with 10 wins

#### Porsche Carrera Cup Japan 2025 - Round 1-2 Preview

from 11 races, will fare in the fiercely competitive Pro Class. Because this season's Pro Class is made up of a strong line-up of drivers including #78 I. KIMURA, who also has experience in the SUPER GT Series and the Japanese Championship Super Formula, #7 K. URABE, who has experience of winning races in the FIA-F4, #99 T. WATARAI, the 2024 MEC120 v.Granz champion, and this year's Porsche Japan Junior Programme driver and also the 2022 JAF-F4 Series champion #91 I. SATO, despite this being their first season in the PCCJ series. Therefore, the season opening races of the Pro Class, which are expected to be a high-level competition even more than the previous years, will be sure to attract a great deal of attention.

#### Porsche Carrera Cup Japan 2025 - Round 1 Race

Weather: Cloudy, Track: Dry, Air temp. 15°C, track temp. 21°C

The opening race of the memorable 25th season of the PCCJ as the support race for the Formula 1 Japanese Grand Prix was held at the Suzuka Circuit. The starting grid for the race was decided during the official qualifying session held on the previous day, Saturday, April 5th, and the hotly anticipated overall pole position was taken by last year's PCCJ champion, Pro Class #60 R. ITOU, with #7 K. URABE in second place and #78 I. KIMURA in third. Pole position in the ProAm Class was then taken by #23 HIROBON and #16 Hiro in the Am Class.