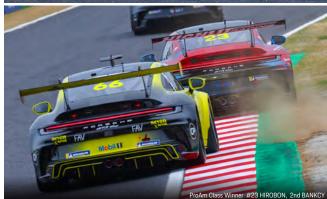

In the ProAm Class, #23 HIROBON won the first class victory in the PCCJ, in which he participated for the first time as a reserve driver, after successfully making a restart. "I am really happy to have won the race without making any mistakes at the start. I hope to keep up this momentum and win again tomorrow," said #23 HIROBON, expressing his delight. The second place went to #66 BANKCY, and the third place to #77 M. HAMASAKI.