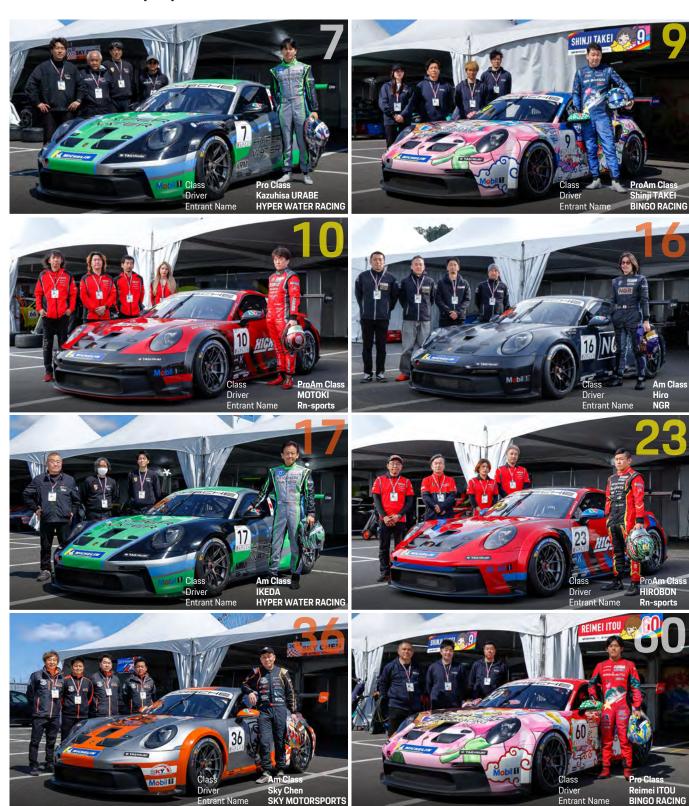

The focus in the Pro Class will be on how #60 R. ITOU, who has experience of competing in the GT300 Class of the SUPER GT Series and won the PCCJ championship last season with 10 wins

#### Porsche Carrera Cup Japan 2025 - Round 1-2 Preview

from 11 races, will fare in the fiercely competitive Pro Class. Because this season's Pro Class is made up of a strong line-up of drivers including #78 I. KIMURA, who also has experience in the SUPER GT Series and the Japanese Championship Super Formula, #7 K. URABE, who has experience of winning races in the FIA-F4, #99 T. WATARAI, the 2024 MEC120 v.Granz champion, and this year's Porsche Japan Junior Programme driver and also the 2022 JAF-F4 Series champion #91 I. SATO, despite this being their first season in the PCCJ series. Therefore, the season opening races of the Pro Class, which are expected to be a high-level competition even more than the previous years, will be sure to attract a great deal of attention.

The ProAm Class will feature three class champions: #9 S. TAKEI, the 2024 class champion; #10 MOTOKI, the 2023 class champion; and #98 IKARI, the 2022 class champion, as well as #77 M. HAMASAKI, who has a wealth of PCCJ experience. In addition, from the Am Class, #88 T. Wu, who has won the Am Class championship for two consecutive years, and #66 BANKCY and #23 HIROBON have been promoted to the ProAm Class this year. And in the Am Class, three drivers have entered, ncluding #36 S. Chen, the 2020 champion of the same class, #17 IKEDA and #16 Hiro.

### Porsche Carrera Cup Japan 2025 - Round 1-2 Entry List

|    | クラス                                  | ゼッケン | Driver Name     | 国籍                             | プログラム名                       | エントラント名            |
|----|--------------------------------------|------|-----------------|--------------------------------|------------------------------|--------------------|
| 1  |                                      | 7    | Kazuhisa URABE  | JPN                            | HYPER WATER RACING           | HYPER WATER RACING |
| 2  |                                      | 60   | Reimei ITOU     | JPN                            | SHOWA AUTO with BINGO RACING | BINGO RACING       |
| 3  | Pro 78 Iori KIMURA<br>91 Itsuki SATO |      | JPN             | SKY GROUP 40                   | SKY RACING                   |                    |
| 4  |                                      |      | JPN             | Porsche Japan Junior Programme | PORSCHE JAPAN                |                    |
| 5  |                                      | 99   | Taichi WATARAI  | JPN                            | seven×seven Racing           | seven×seven Racing |
| 6  |                                      | 9    | Shinji TAKEI    | JPN                            | BINGO RACING                 | BINGO RACING       |
| 7  | 10 МОТОКІ                            |      | JPN             | HIGHLIT with Rn-sports         | Rn-sports                    |                    |
| 8  |                                      | 23   | HIROBON         | JPN                            | HIGHLIT with Rn-sports       | Rn-sports          |
| 9  | ProAm                                | 66   | BANKCY          | JPN                            | seven×seven Racing           | seven×seven Racing |
| 10 |                                      | 77   | Masaru HAMASAKI | JPN                            | VOING with VENTILER          | Masaru HAMASAKI    |
| 11 |                                      | 88   | Tiger Wu        | TWN                            | BINGO RACING                 | BINGO RACING       |
| 12 |                                      | 98   | IKARI           | JPN                            | BJRacing PORSCHE             | Bionic Jack Racing |
| 13 |                                      | 16   | Hiro            | JPN                            | NGR                          | NGR                |
| 14 | Am                                   | 17   | IKEDA           | JPN                            | HYPER WATER RACING           | HYPER WATER RACING |
| 15 |                                      | 36   | Sky Chen        | HKG                            | SKY MOTORSPORTS              | SKY MOTORSPORTS    |