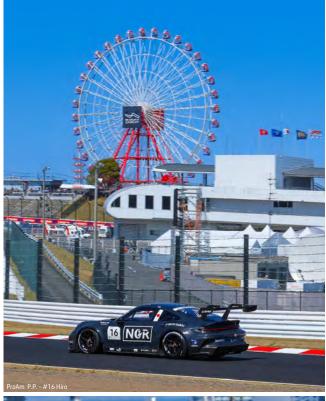

The pole position in the Am Class was taken by #16 Hiro, who set a lap time of 2' 03.242 (a class record) to take 6th place overall, breaking into the ProAm Class drivers. He reflected on the qualifying session, saying, "I will be aiming for victory from pole position, so I will do my best in the coming race, too."

In the Am Class, #16 Hiro, who started in 6th place overall, showed a great performance after the restart, keeping the ProAm Class drivers at bay to finish in 5th place overall and win the class. After the race, he expressed his joy, saying, "I was able to get off to a good start, and then I was able to keep my pace and finish the race, so I am happy to have won." Second place went to #17 IKEDA, and third place to #36 Sky Chen.

In the Am Class, #16 Hiro again showed his consistent speed in today's race, finishing 5th overall and winning the class for the second consecutive time. He said, "The balance of my machine was good, and I was able to drive consistently even as the road conditions changed. I will keep up this momentum and aim for another win." The second place went to #36 Sky Chen, and the third place to #17 IKEDA.