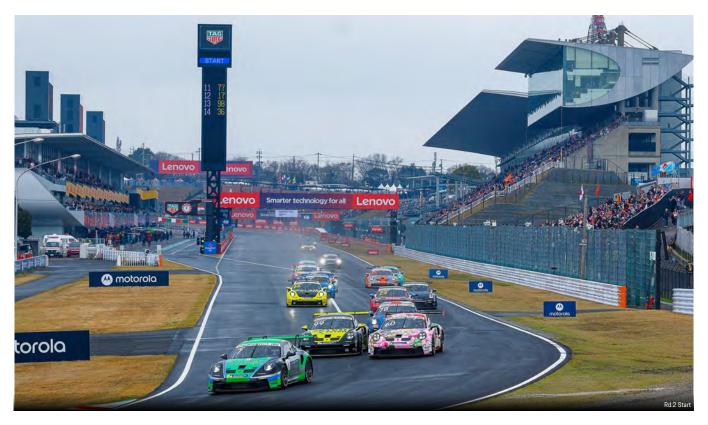

#### Porsche Carrera Cup Japan 2025 - Round 1 Race

Weather: Cloudy, Track: Dry, Air temp. 15°C, track temp. 21°C

The opening race of the memorable 25th season of the PCCJ as the support race for the Formula 1 Japanese Grand Prix was held at the Suzuka Circuit. The starting grid for the race was decided during the official qualifying session held on the previous day, Saturday, April 5th, and the hotly anticipated overall pole position was taken by last year's PCCJ champion, Pro Class #60 R. ITOU, with #7 K. URABE in second place and #78 I. KIMURA in third. Pole position in the ProAm Class was then taken by #23 HIROBON and #16 Hiro in the Am Class.

The formation lap for the season opening race of the PCCJ 2025 began at 5:00 pm as the sun was beginning to set. Each machine did one lap of the race track while getting heat into the tyres, then all the machines lined up on the starting grid again and the signals went from all-red to blackout to start the race. The pole sitter #60 ITOU made a good start and jumped into the first corner at the top, followed by #7 URABE in second place. However, an accident involving two machines in the ProAm Class happened behind them, and the Safety Car was brought