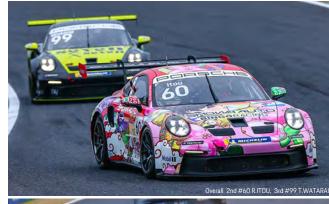

starting grid again. From pole position, #7 URABE led the pack through the first corner, followed by #60 ITOU in second and #99 WATARAI in third. However, on the second lap, #60 ITOU jumped out at the Spoon Curve, and #99 WATARAI and #78 I. KIMURA move up to second and third place respectively. After moving up to second place, #99 WATARAI aggressively attacked from behind #7 URABE, but on the fifth lap he jumped out at the "S" Curve, and #78 KIMURA, who had been waiting for his chance behind him, overtook the two machines in one go to take the lead. From here, #78 KIMURA, who has more racing experience than the other drivers, increased the pace and eventually widened the gap to second place to 5.962 seconds, crossing the chequered flag in first place. #78 KIMURA not only won his first PCCJ race, but also brought a long-awaited victory to SKY RACING, which is competing in the PCCJ for the first time since 2019. #78 KIMURA was delighted, saying, "I reflected on yesterday's race and was able to make the most of my chances today to win. From here, the whole team will work together to aim for consecutive wins, so please continue to support us." Meanwhile, #7 URABE, who finished in second place, was disappointed, saying, "I chased after Kimura towards the end of the race, but he ended up leaving me behind." Third place finisher #60 ITOU spoke confidently, "I have missed out on victory for

#### Porsche Carrera Cup Japan 2025 - Round 2 Race

two consecutive races, so I will definitely get my revenge at Okayama next time." #99 WATARAI, who showed an aggressive driving style, had to pit in at the end of the race due to tyre trouble, but he returned to the track after changing to slick tyres and finished the race in last place.