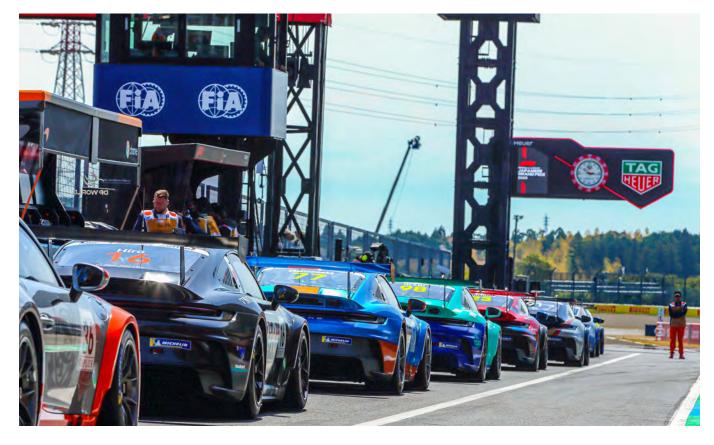

Start Time :10:20'00 Finish Time :10:50'00

Porsche Carrera Cup Japan 2025 - Round 1 Starting Grid

#### Reimei ITOU 1 2 SHOWA AUTO with BINGO RACING 2'01.634 Kazuhisa URABE HYPER WATER RACING 2'01.767 78 3 lori KIMURA 2 99 4 SKY GROUP 40 2'01.819 Taichi WATARAI seven×seven Racing 2'01.979 5 23 HIROBON 16 6 3 HIGHLIT with Rn-sports 2'03.029 Hiro NGR 2'03.242 66 **BANKCY** 4 8 seven×seven Racing 2'03.312 Shinji TAKEI BINGO RACING 2'03.328 9 10 MOTOKI 5 10 91 HIGHLIT with Rn-sports 2'03.471 Itsuki SATO Porsche Japan Junior Programme 2'04.082 88 Tiger Wu BINGO RACING 2'04.979 12 6 Masaru HAMASAKI VOING with VENTILER 2'05.367 13 17 **IKEDA** 7 14 36 HYPER WATER RACING 2'06.127 Sky CHEN SKY MOTORSPORTS 2'07.233 98 **IKARI** 8 BJRacing PORSCHE 2'04.441 Start Time: 15:00 (10Laps or 30Mins+1Lap) No.98: Dangerous driving behaviour --> Five-place grid penalty in the first race. FAV