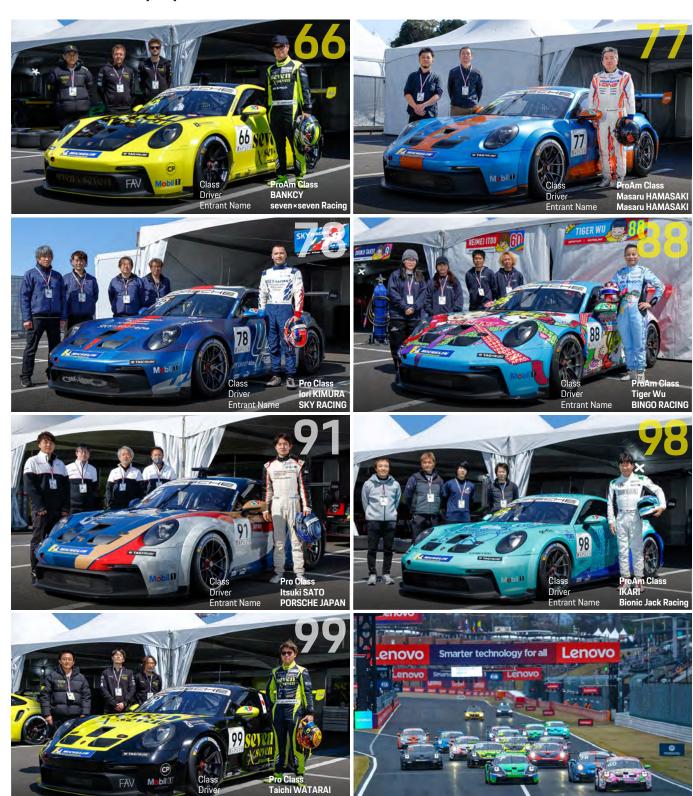

#### Porsche Carrera Cup Japan 2025 - Round 1-2 Preview

from 11 races, will fare in the fiercely competitive Pro Class. Because this season's Pro Class is made up of a strong line-up of drivers including #78 I. KIMURA, who also has experience in the SUPER GT Series and the Japanese Championship Super Formula, #7 K. URABE, who has experience of winning races in the FIA-F4, #99 T. WATARAI, the 2024 MEC120 v.Granz champion, and this year's Porsche Japan Junior Programme driver and also the 2022 JAF-F4 Series champion #91 I. SATO, despite this being their first season in the PCCJ series. Therefore, the season opening races of the Pro Class, which are expected to be a high-level competition even more than the previous years, will be sure to attract a great deal of attention.

The ProAm Class will feature three class champions: #9 S. TAKEI, the 2024 class champion; #10 MOTOKI, the 2023 class champion; and #98 IKARI, the 2022 class champion, as well as #77 M. HAMASAKI, who has a wealth of PCCJ experience. In addition, from the Am Class, #88 T. Wu, who has won the Am Class championship for two consecutive years, and #66 BANKCY and #23 HIROBON have been promoted to the ProAm Class this year. And in the Am Class, three drivers have entered, ncluding #36 S. Chen, the 2020 champion of the same class, #17 IKEDA and #16 Hiro.

### Porsche Carrera Cup Japan 2025 - Round 1-2 Entry List

|    | クラス                                  | ゼッケン | Driver Name     | 国籍                             | プログラム名                       | エントラント名            |
|----|--------------------------------------|------|-----------------|--------------------------------|------------------------------|--------------------|
| 1  |                                      | 7    | Kazuhisa URABE  | JPN                            | HYPER WATER RACING           | HYPER WATER RACING |
| 2  |                                      | 60   | Reimei ITOU     | JPN                            | SHOWA AUTO with BINGO RACING | BINGO RACING       |
| 3  | Pro 78 Iori KIMURA<br>91 Itsuki SATO |      | JPN             | SKY GROUP 40                   | SKY RACING                   |                    |
| 4  |                                      |      | JPN             | Porsche Japan Junior Programme | PORSCHE JAPAN                |                    |
| 5  |                                      | 99   | Taichi WATARAI  | JPN                            | seven×seven Racing           | seven×seven Racing |
| 6  |                                      | 9    | Shinji TAKEI    | JPN                            | BINGO RACING                 | BINGO RACING       |
| 7  | 10 МОТОКІ                            |      | JPN             | HIGHLIT with Rn-sports         | Rn-sports                    |                    |
| 8  |                                      | 23   | HIROBON         | JPN                            | HIGHLIT with Rn-sports       | Rn-sports          |
| 9  | ProAm                                | 66   | BANKCY          | JPN                            | seven×seven Racing           | seven×seven Racing |
| 10 |                                      | 77   | Masaru HAMASAKI | JPN                            | VOING with VENTILER          | Masaru HAMASAKI    |
| 11 |                                      | 88   | Tiger Wu        | TWN                            | BINGO RACING                 | BINGO RACING       |
| 12 |                                      | 98   | IKARI           | JPN                            | BJRacing PORSCHE             | Bionic Jack Racing |
| 13 |                                      | 16   | Hiro            | JPN                            | NGR                          | NGR                |
| 14 | Am                                   | 17   | IKEDA           | JPN                            | HYPER WATER RACING           | HYPER WATER RACING |
| 15 |                                      | 36   | Sky Chen        | HKG                            | SKY MOTORSPORTS              | SKY MOTORSPORTS    |