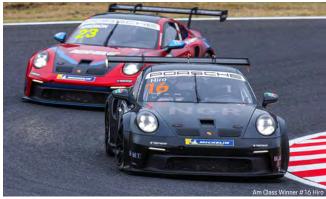

In the Am Class, #16 Hiro, who started in 6th place overall, showed a great performance after the restart, keeping the ProAm Class drivers at bay to finish in 5th place overall and win the class. After the race, he expressed his joy, saying, "I was able to get off to a good start, and then I was able to keep my pace and finish the race, so I am happy to have won." Second place went to #17 IKEDA, and third place to #36 Sky Chen.

In the Am Class, #16 Hiro again showed his consistent speed in today's race, finishing 5th overall and winning the class for the second consecutive time. He said, "The balance of my machine was good, and I was able to drive consistently even as the road conditions changed. I will keep up this momentum and aim for another win." The second place went to #36 Sky Chen, and the third place to #17 IKEDA.