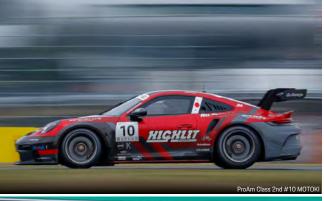

In the ProAm Class, #23 HIROBON, who had gambled on slick tyres, dropped down the order at the start, and #10 MOTOKI also got off to a slow start, so #66 BANKCY took the lead in the class. #66 BANKCY drove steadily towards the finish line, and this year, having stepped up to the ProAm Class, he achieved his first class victory. "I am very happy to have won, but the tyres were in a pretty bad condition towards the end. I would like to keep up this momentum and do my best at the next Okayama round," said #66 BANKCY, expressing his joy. The second place was #10 MOTOKI, and the third place was #23 HIROBON.