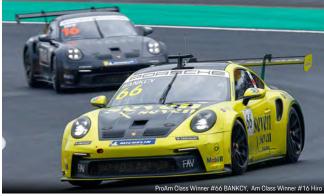

In the ProAm Class, #23 HIROBON won the first class victory in the PCCJ, in which he participated for the first time as a reserve driver, after successfully making a restart. "I am really happy to have won the race without making any mistakes at the start. I hope to keep up this momentum and win again tomorrow," said #23 HIROBON, expressing his delight. The second place went to #66 BANKCY, and the third place to #77 M. HAMASAKI.

In the Am Class, #16 Hiro, who started in 6th place overall, showed a great performance after the restart, keeping the ProAm Class drivers at bay to finish in 5th place overall and win the class. After the race, he expressed his joy, saying, "I was able to get off to a good start, and then I was able to keep my pace and finish the race, so I am happy to have won." Second place went to #17 IKEDA, and third place to #36 Sky Chen.