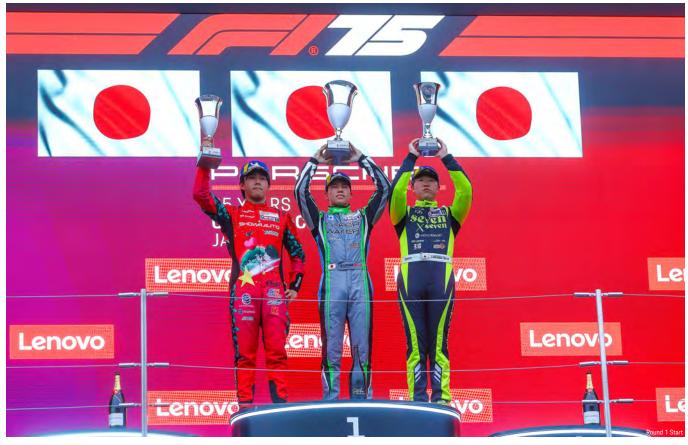

In the ProAm Class, #23 HIROBON won the first class victory in the PCCJ, in which he participated for the first time as a reserve driver, after successfully making a restart. "I am really happy to have won the race without making any mistakes at the start. I hope to keep up this momentum and win again tomorrow," said #23 HIROBON, expressing his delight. The second place went to #66 BANKCY, and the third place to #77 M. HAMASAKI.

In the Am Class, #16 Hiro, who started in 6th place overall, showed a great performance after the restart, keeping the ProAm Class drivers at bay to finish in 5th place overall and win the class. After the race, he expressed his joy, saying, "I was able to get off to a good start, and then I was able to keep my pace and finish the race, so I am happy to have won." Second place went to #17 IKEDA, and third place to #36 Sky Chen.

In the ProAm Class, #23 HIROBON, who had gambled on slick tyres, dropped down the order at the start, and #10 MOTOKI also got off to a slow start, so #66 BANKCY took the lead in the class. #66 BANKCY drove steadily towards the finish line, and this year, having stepped up to the ProAm Class, he achieved his first class victory. "I am very happy to have won, but the tyres were in a pretty bad condition towards the end. I would like to keep up this momentum and do my best at the next Okayama round," said #66 BANKCY, expressing his joy. The second place was #10 MOTOKI, and the third place was #23 HIROBON.

In the Am Class, #16 Hiro again showed his consistent speed in today's race, finishing 5th overall and winning the class for the second consecutive time. He said, "The balance of my machine was good, and I was able to drive consistently even as the road conditions changed. I will keep up this momentum and aim for another win." The second place went to #36 Sky Chen, and the third place to #17 IKEDA.