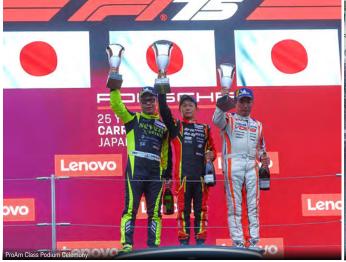

In the ProAm Class, #23 HIROBON won the first class victory in the PCCJ, in which he participated for the first time as a reserve driver, after successfully making a restart. "I am really happy to have won the race without making any mistakes at the start. I hope to keep up this momentum and win again tomorrow," said #23 HIROBON, expressing his delight. The second place went to #66 BANKCY, and the third place to #77 M. HAMASAKI.

In the Am Class, #16 Hiro, who started in 6th place overall, showed a great performance after the restart, keeping the ProAm Class drivers at bay to finish in 5th place overall and win the class. After the race, he expressed his joy, saying, "I was able to get off to a good start, and then I was able to keep my pace and finish the race, so I am happy to have won." Second place went to #17 IKEDA, and third place to #36 Sky Chen.

In the ProAm Class, #23 HIROBON, who had gambled on slick tyres, dropped down the order at the start, and #10 MOTOKI also got off to a slow start, so #66 BANKCY took the lead in the class. #66 BANKCY drove steadily towards the finish line, and this year, having stepped up to the ProAm Class, he achieved his first class victory. "I am very happy to have won, but the tyres were in a pretty bad condition towards the end. I would like to keep up this momentum and do my best at the next Okayama round," said #66 BANKCY, expressing his joy. The second place was #10 MOTOKI, and the third place was #23 HIROBON.

In the Am Class, #16 Hiro again showed his consistent speed in today's race, finishing 5th overall and winning the class for the second consecutive time. He said, "The balance of my machine was good, and I was able to drive consistently even as the road conditions changed. I will keep up this momentum and aim for another win." The second place went to #36 Sky Chen, and the third place to #17 IKEDA.