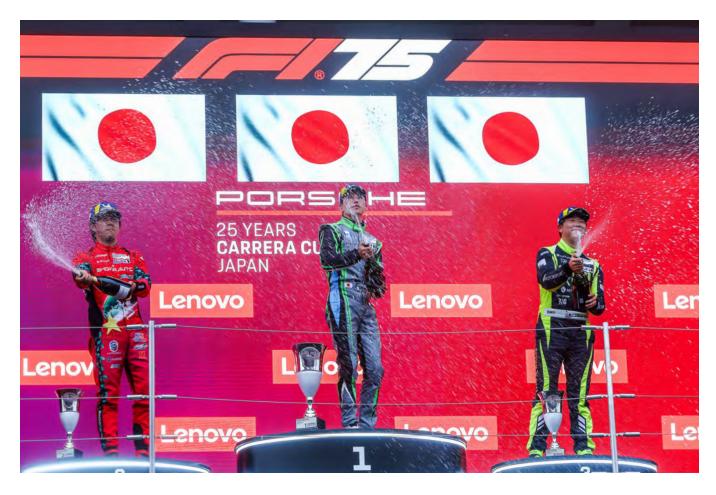

In the ProAm Class, #23 HIROBON won the first class victory in the PCCJ, in which he participated for the first time as a reserve driver, after successfully making a restart. "I am really happy to have won the race without making any mistakes at the start. I hope to keep up this momentum and win again tomorrow," said #23 HIROBON, expressing his delight. The second place went to #66 BANKCY, and the third place to #77 M. HAMASAKI.

In the Am Class, #16 Hiro, who started in 6th place overall, showed a great performance after the restart, keeping the ProAm Class drivers at bay to finish in 5th place overall and win the class. After the race, he expressed his joy, saying, "I was able to get off to a good start, and then I was able to keep my pace and finish the race, so I am happy to have won." Second place went to #17 IKEDA, and third place to #36 Sky Chen.

In the ProAm Class, #23 HIROBON, who had gambled on slick tyres, dropped down the order at the start, and #10 MOTOKI also got off to a slow start, so #66 BANKCY took the lead in the class. #66 BANKCY drove steadily towards the finish line, and this year, having stepped up to the ProAm Class, he achieved his first class victory. "I am very happy to have won, but the tyres were in a pretty bad condition towards the end. I would like to keep up this momentum and do my best at the next Okayama round," said #66 BANKCY, expressing his joy. The second place was #10 MOTOKI, and the third place was #23 HIROBON.

In the Am Class, #16 Hiro again showed his consistent speed in today's race, finishing 5th overall and winning the class for the second consecutive time. He said, "The balance of my machine was good, and I was able to drive consistently even as the road conditions changed. I will keep up this momentum and aim for another win." The second place went to #36 Sky Chen, and the third place to #17 IKEDA.