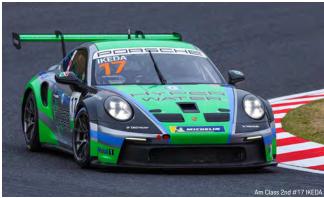

In the Am Class, #16 Hiro, who started in 6th place overall, showed a great performance after the restart, keeping the ProAm Class drivers at bay to finish in 5th place overall and win the class. After the race, he expressed his joy, saying, "I was able to get off to a good start, and then I was able to keep my pace and finish the race, so I am happy to have won." Second place went to #17 IKEDA, and third place to #36 Sky Chen.

In the Am Class, #16 Hiro again showed his consistent speed in today's race, finishing 5th overall and winning the class for the second consecutive time. He said, "The balance of my machine was good, and I was able to drive consistently even as the road conditions changed. I will keep up this momentum and aim for another win." The second place went to #36 Sky Chen, and the third place to #17 IKEDA.