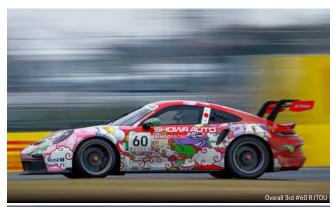

The focus in the Pro Class will be on how #60 R. ITOU, who has experience of competing in the GT300 Class of the SUPER GT Series and won the PCCJ championship last season with 10 wins

#### Porsche Carrera Cup Japan 2025 - Round 1-2 Preview

from 11 races, will fare in the fiercely competitive Pro Class. Because this season's Pro Class is made up of a strong line-up of drivers including #78 I. KIMURA, who also has experience in the SUPER GT Series and the Japanese Championship Super Formula, #7 K. URABE, who has experience of winning races in the FIA-F4, #99 T. WATARAI, the 2024 MEC120 v.Granz champion, and this year's Porsche Japan Junior Programme driver and also the 2022 JAF-F4 Series champion #91 I. SATO, despite this being their first season in the PCCJ series. Therefore, the season opening races of the Pro Class, which are expected to be a high-level competition even more than the previous years, will be sure to attract a great deal of attention.