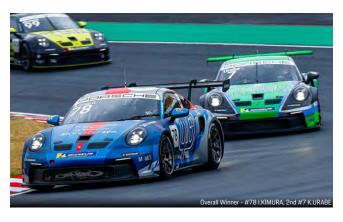

starting grid again. From pole position, #7 URABE led the pack through the first corner, followed by #60 ITOU in second and #99 WATARAI in third. However, on the second lap, #60 ITOU jumped out at the Spoon Curve, and #99 WATARAI and #78 I. KIMURA move up to second and third place respectively. After moving up to second place, #99 WATARAI aggressively attacked from behind #7 URABE, but on the fifth lap he jumped out at the "S" Curve, and #78 KIMURA, who had been waiting for his chance behind him, overtook the two machines in one go to take the lead. From here, #78 KIMURA, who has more racing experience than the other drivers, increased the pace and eventually widened the gap to second place to 5.962 seconds, crossing the chequered flag in first place. #78 KIMURA not only won his first PCCJ race, but also brought a long-awaited victory to SKY RACING, which is competing in the PCCJ for the first time since 2019. #78 KIMURA was delighted, saying, "I reflected on yesterday's race and was able to make the most of my chances today to win. From here, the whole team will work together to aim for consecutive wins, so please continue to support us." Meanwhile, #7 URABE, who finished in second place, was disappointed, saying, "I chased after Kimura towards the end of the race, but he ended up leaving me behind." Third place finisher #60 ITOU spoke confidently, "I have missed out on victory for