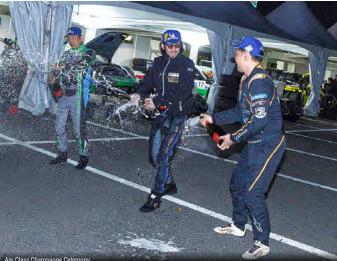

In the ProAm Class, #23 HIROBON won the first class victory in the PCCJ, in which he participated for the first time as a reserve driver, after successfully making a restart. "I am really happy to have won the race without making any mistakes at the start. I hope to keep up this momentum and win again tomorrow," said #23 HIROBON, expressing his delight. The second place went to #66 BANKCY, and the third place to #77 M. HAMASAKI.

In the Am Class, #16 Hiro, who started in 6th place overall, showed a great performance after the restart, keeping the ProAm Class drivers at bay to finish in 5th place overall and win the class. After the race, he expressed his joy, saying, "I was able to get off to a good start, and then I was able to keep my pace and finish the race, so I am happy to have won." Second place went to #17 IKEDA, and third place to #36 Sky Chen.

In the ProAm Class, #23 HIROBON, who had gambled on slick tyres, dropped down the order at the start, and #10 MOTOKI also got off to a slow start, so #66 BANKCY took the lead in the class. #66 BANKCY drove steadily towards the finish line, and this year, having stepped up to the ProAm Class, he achieved his first class victory. "I am very happy to have won, but the tyres were in a pretty bad condition towards the end. I would like to keep up this momentum and do my best at the next Okayama round," said #66 BANKCY, expressing his joy. The second place was #10 MOTOKI, and the third place was #23 HIROBON.

In the Am Class, #16 Hiro again showed his consistent speed in today's race, finishing 5th overall and winning the class for the second consecutive time. He said, "The balance of my machine was good, and I was able to drive consistently even as the road conditions changed. I will keep up this momentum and aim for another win." The second place went to #36 Sky Chen, and the third place to #17 IKEDA.