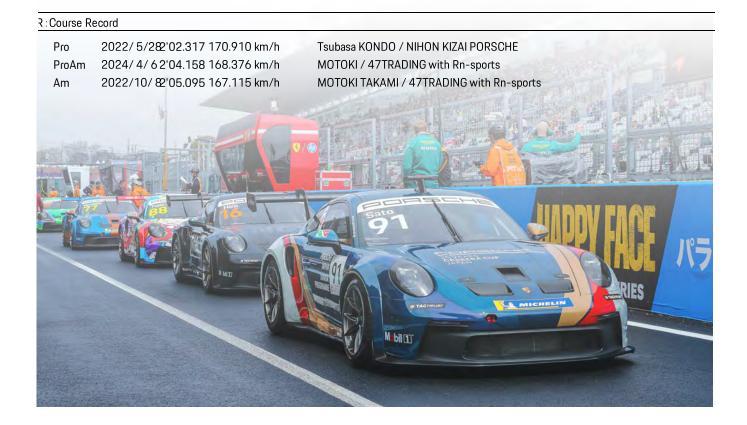

Pro 2022/5/28 2'02.317 170.910 km/h ProAm 2024/4/6 2'04.158 168.376 km/h MOTOKI / 47TRADING with Rn-sports
Am 2022/10/8 2'05.095 167.115 km/h MOTOKI TAKAMI / 47TRADING with Rn-sports

\*1 No.98 : Dangerous driving behaviour ---> Five-place grid penalty in the first race.